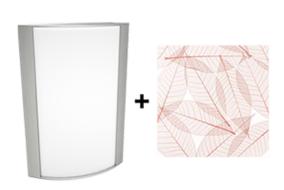

### Satin Nickel Frame with Toffee Leaves Lens

Note: Fixture will come fully assembled with the frame and lens shown above.

| Project:     | Туре: |
|--------------|-------|
| Prepared By: | Date: |

| Driver Info | )                | LED Info       |              |
|-------------|------------------|----------------|--------------|
| Type        | Constant Current | Watts          | 25W          |
| 120V        | 0.22A            | Color Temp     | 3000K (Warm) |
| 208V        | 0.13A            | Color Accuracy | 95 CRI       |
| 240V        | 0.11A            | R9             | 93           |
| 277V        | 0.1A             | L70 Lifespan   | 50,000 Hours |
| Input Watts | 25.9W            | Lumens         | 408 lm       |
|             |                  | Efficacy       | 15.8 lm/W    |
|             |                  |                |              |

#### Lens:

Acrylic lens with toffee leaves print. See <u>installation</u> <u>sheet</u> for cleaning instructions.

#### Finish:

Luxuriously Electroplated Satin Nickel