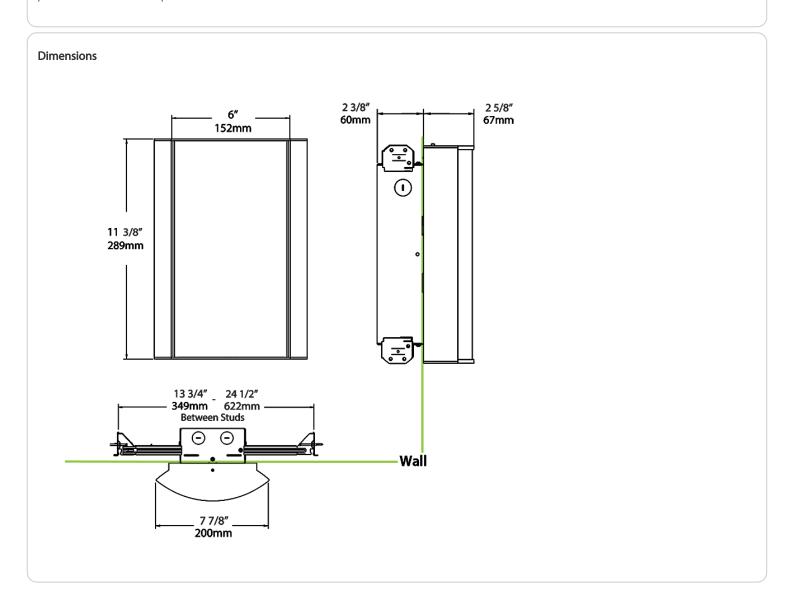

echnology:

Mercury and UV free. RoHS-compliant components.

#### Finish:

Luxuriously Electroplated Satin Nickel

## Other

### Warranty:

RAB warrants that our LED products will be free from defects in materials and workmanship for a period of five (5) years from the date of delivery to the end user, including coverage of light output, color stability, driver performance and fixture finish. RAB's warranty is subject to all terms and conditions found at rablighting.com/warranty.



# **Technical Specifications (continued)**

## **Buy American Act Compliance:**

RAB values USA manufacturing! Upon request, RAB may be able to manufacture this product to be compliant with the Buy American Act (BAA). Please contact customer service to request a quote for the product to be made BAA compliant.





| 927 = 90CRI, 2700K  FG2 = Frosted with Grill Style #2  FG3 = Frosted with Grill Style #3  NL = Natural Leaves GL = Green Leaves TL = Toffee Leaves LW = Linen Hampton White LS = Linen Stone LH = Linen Harbor MS = Metallic Spun Copper MG = Metallic Spun Gold CW = Crush Polar White CS = Crush Sedona  FG2 = Frosted with Grill Style #2  W = White W = White //LC = Lightcloud® Controller //MVS/E2 = Microwave Occupancy Ser //BL/E2 = Bi-Level Control //MVS/E2 = Microwave Occupancy Ser //BL/E2 = Microwave Occupancy Ser //BL/E2 = Bi-Level Control //MVS/E2 = Microwave Occupancy Ser //BL/E2 = Microwave Occupancy | Family | Lumen Package | CRI/Color Temp                                         | Lens