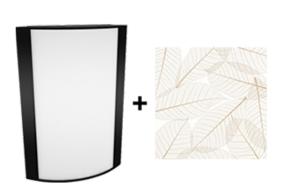

### **Textured Black Frame with Natural Leaves Lens**

Note: Fixture will come fully assembled with the frame and lens shown above.

| Project:     | Туре: |
|--------------|-------|
| Prepared By: | Date: |

#### Lens:

Acrylic lens with natural leaves print. See <u>installation</u> <u>sheet</u> for cleaning instructions.