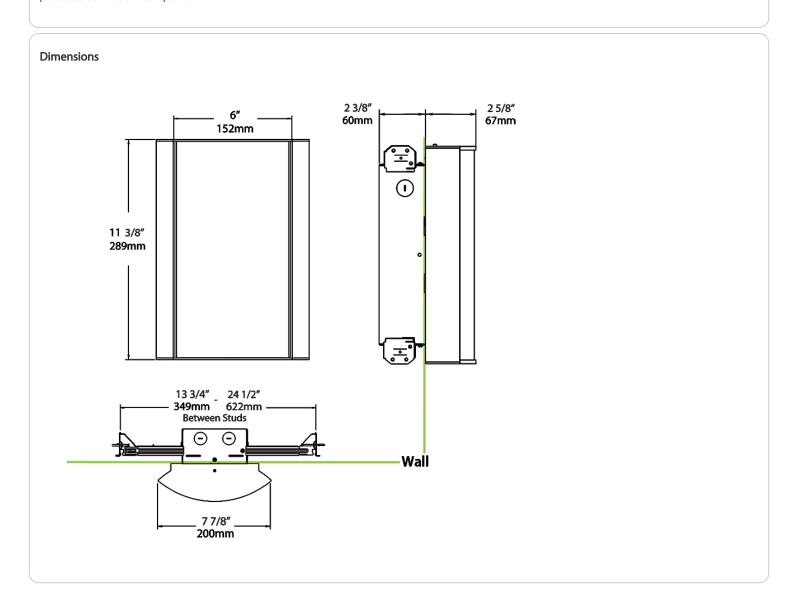

gs are formulated for high-durability and long-lasting color

### Other

#### Bi-Level:

Allows 75%, 50%, 25% output modes



# **Technical Specifications (continued)**

### Warranty:

RAB warrants that our LED products will be free from defects in materials and workmanship for a period of five (5) years from the date of delivery to the end user, including coverage of light output, color stability, driver performance and fixture finish. RAB's warranty is subject to all terms and conditions found at rablighting.com/warranty.

### **Buy American Act Compliance:**

RAB values USA manufacturing! Upon request, RAB may be able to manufacture this product to be compliant with the Buy American Act (BAA). Please contact customer service to request a quote for the product to be made BAA compliant.





| #2