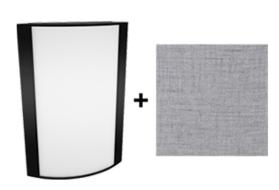

## **Textured Black Frame with Linen Harbor Lens**

Note: Fixture will come fully assembled with the frame and lens shown above.

| Project:     | Туре: |
|--------------|-------|
| Prepared By: | Date: |

#### Lens

Acrylic lens with linen harbor print. See <u>installation</u> <u>sheet</u> for cleaning instructions.

## Finish:

Textured Black using our environmentally friendly polyester powder coatings are formulated for high-durability and long-lasting color