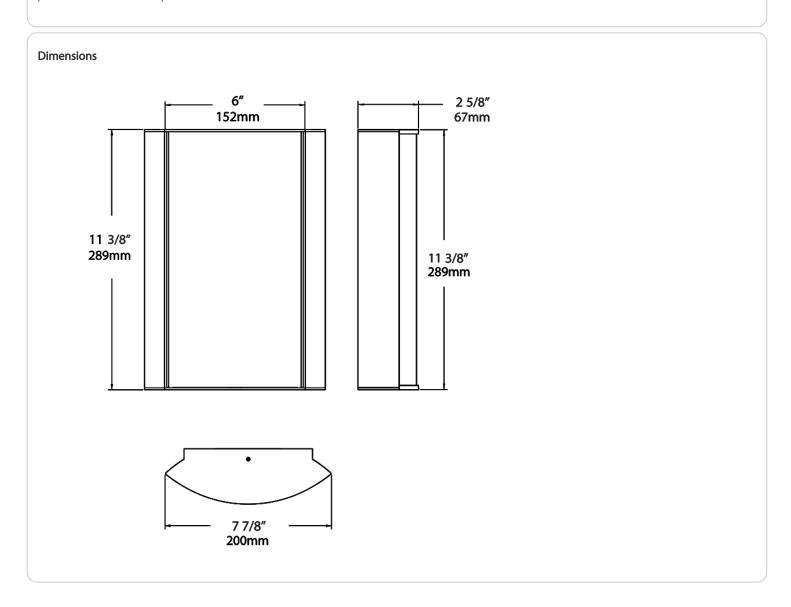

le-trans-rable-trans-rable-trans-rable-trans-rable-trans-rable-trans-rable-trans-rable-trans-rable-trans-rable-trans-rable-trans-rable-trans-rable-trans-rable-trans-rable-trans-rable-trans-rable-trans-rable-trans-rable-trans-rable-trans-rable-trans-rable-trans-rable-trans-rable-trans-rable-trans-rable-trans-rable-trans-rable-trans-rable-trans-rable-trans-rable-trans-rable-trans-rable-trans-rable-trans-rable-trans-rable-trans-rable-trans-rable-trans-rable-trans-rable-trans-rable-t



# **Technical Specifications (continued)**

## **Buy American Act Compliance:**

RAB values USA manufacturing! Upon request, RAB may be able to manufacture this product to be compliant with the Buy American Act (BAA). Please contact customer service to request a quote for the product to be made BAA compliant.





| 18L 930<br>00lm / 14W 1 940 = 90CRI, 4000K<br>00lm / 25W 1 935 = 90CRI, 3500K<br>930 = 90CRI, 3000K<br>927 = 90CRI, 2700K | <ul> <li>LH</li> <li>F = Frosted (Standard)</li> <li>FG1 = Frosted with Grill Style</li> </ul> | <ul> <li>K</li> <li>S = Silver</li> </ul>                                                                |                                                                                                                                      |
|---------------------------------------------------------------------------------------------------------------------------|------------------------------------------------------------------------------------------------|----------------------------------------------------------------------------------------------------------|--