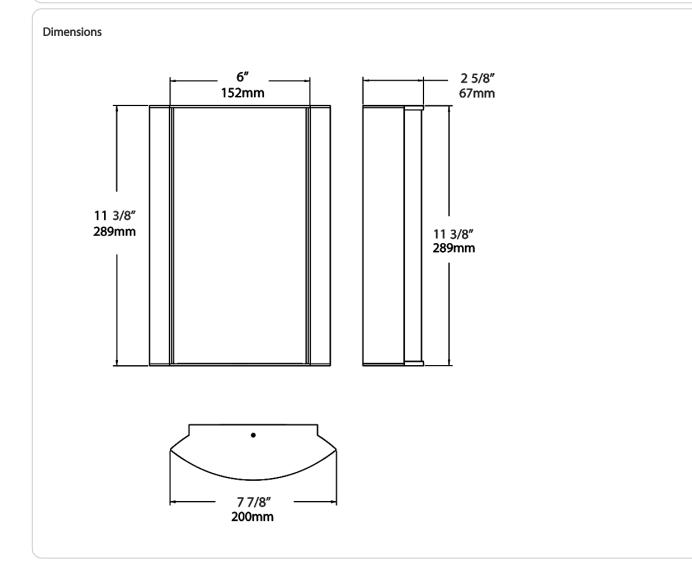

r environmentally friendly polyester powder coatings are formulated for highdurability and long-lasting color

### Other

### Warranty:

RAB warrants that our LED products will be free from defects in materials and workmanship for a period of five (5) years from the date of delivery to the end user, including coverage of light output, color stability, driver performance and fixture finish. RAB's warranty is subject to all terms and conditions found at <u>rablighting.com/warranty</u>.

## **Technical Specifications (continued)**

### Buy American Act Compliance:

RAB values USA manufacturing! Upon request, RAB may be able to manufacture this product to be compliant with the Buy American Act (BAA). Please contact customer service to request a quote for the product to be made BAA compliant.



## HALVS18L930-F-K

# RAB

| 927 = 90CRI, 2700K       FG2 = Frosted with Grill Style       CU = Copper       /BL = Bi-Level Control         #2       W = White       /LC = Lightcloud® Controller         FG3 = Frosted with Grill Style       K = Black       /MVS/E2 = Microwave Occupancy Sen         #3       w/ Battery Backup²         NL = Natural Leaves       /BL/E2 = Bi-Level Control w/ Battery         GL = Green Leaves       Backup