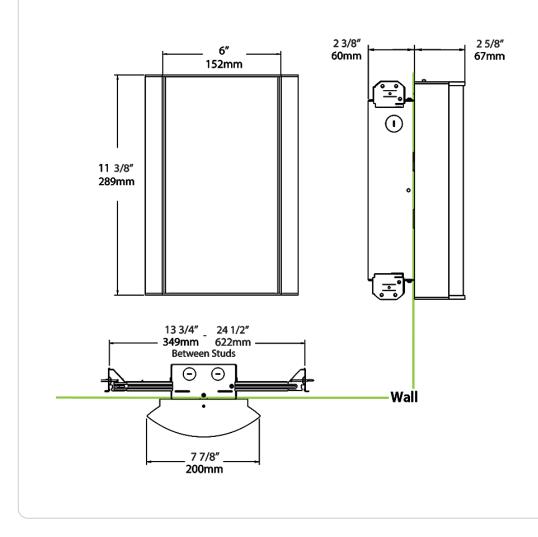

r powder coatings are formulated for highdurability and long-lasting color

# HALVS18L930-FG3-K/LC

## **Technical Specifications (continued)**

## Other

Warranty: RAB warrants that our LED products will be free from defects in materials and workmanship for a period of five (5) years from the date of delivery to the end user, including coverage of light output, color stability, driver performance and fixture finish. RAB's warranty is subject to all terms and conditions found at <u>rablighting.com/warranty.</u>

### Buy American Act Compliance:

RAB values USA manufacturing! Upon request, RAB may be able to manufacture this product to be compliant with the Buy American Act (BAA). Please contact customer service to request a quote for the product to be made BAA compliant.

#### Dimensions



# HALVS18L930-FG3-K/LC

# RAB

| Ordering Matrix                                                                                                                                                                                                       |                                                                                  |                                                                                      |   |