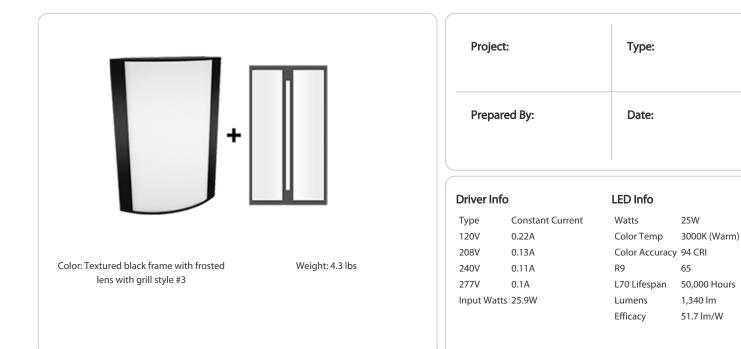

#### Lens:

Frosted polycarbonate with grill style #3. See <u>installation sheet</u> for cleaning instructions.

#### Finish:

Textured Black using our environmentally friendly polyester powder coatings are formulated for highdurability and long-lasting color