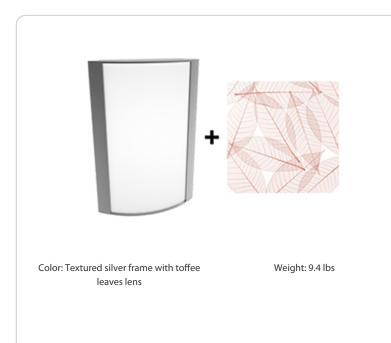

## Lens:

Acrylic lens with toffee leaves print. See installation sheet for cleaning instructions.

## Finish:

Textured Silver using our environmentally friendly polyester powder coatings are formulated for highdurability and long-lasting color