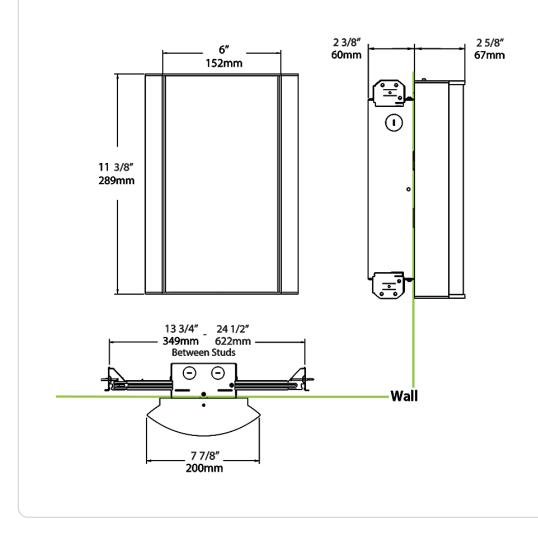

der coatings are formulated for highdurability and long-lasting color

# HALVS18L927-TL-S/LC/E2

# **Technical Specifications (continued)**

# Other

## Warranty:

RAB warrants that our LED products will be free from defects in materials and workmanship for a period of five (5) years from the date of delivery to the end user, including coverage of light output, color stability, driver performance and fixture finish. RAB's warranty is subject to all terms and conditions found at <u>rablighting.com/warranty.</u>

## **Buy American Act Compliance:**

RAB values USA manufacturing! Upon request, RAB may be able to manufacture this product to be compliant with the Buy American Act (BAA). Please contact customer service to request a quote for the product to be made BAA compliant.

## Dimensions



# RAB

# HALVS18L927-TL-S/LC/E2

# RAB

| Ordering Matrix |                                                                                                                                                                                                                       |                                                                                      |   |