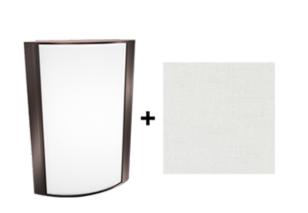

# Antique Bronze Frame with Linen Hampton White Lens

Note: Fixture will come fully assembled with the frame and lens shown above.

#### Lens:

Acrylic lens with linen hampton white print. See installation sheet for cleaning instructions.

### Finish:

Luxuriously Electroplated Antique Bronze