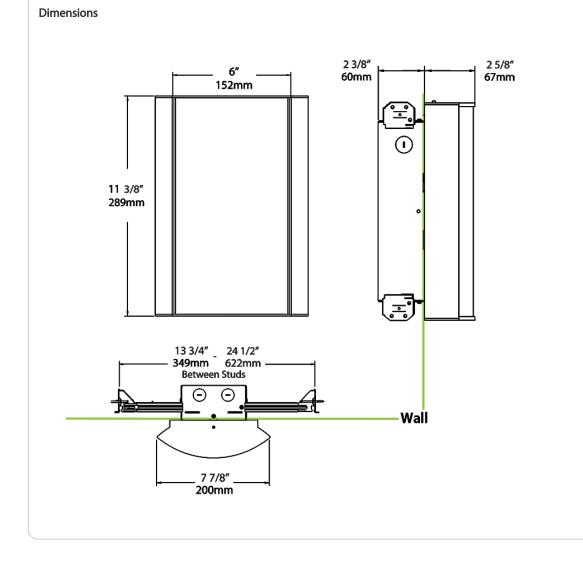

### Construction

Housing: Die-cast and extruded aluminum

#### Mounting:

**Constant Current** 

0.22A

0.13A

0.11A

0.1A

Input Watts 25.9W

Wall mount with junction box included