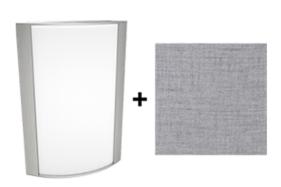

### Satin Nickel Frame with Linen Harbor Lens

Note: Fixture will come fully assembled with the frame and lens shown above.

| Project:     | Туре: |  |
|--------------|-------|--|
| Prepared By: | Date: |  |

#### Lens:

Acrylic lens with linen harbor print. See <u>installation</u> <u>sheet</u> for cleaning instructions.

#### Finish:

Luxuriously Electroplated Satin Nickel