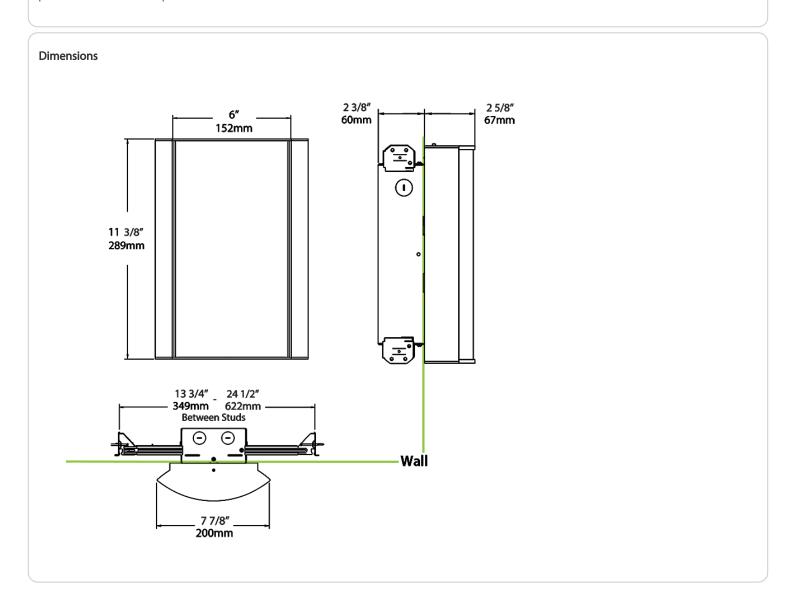

echnology:

Mercury and UV free. RoHS-compliant components.

#### Finish:

Luxuriously Electroplated Satin Nickel

## Other

### Warranty:

RAB warrants that our LED products will be free from defects in materials and workmanship for a period of five (5) years from the date of delivery to the end user, including coverage of light output, color stability, driver performance and fixture finish. RAB's warranty is subject to all terms and conditions found at rablighting.com/warranty.



# **Technical Specifications (continued)**

## **Buy American Act Compliance:**

RAB values USA manufacturing! Upon request, RAB may be able to manufacture this product to be compliant with the Buy American Act (BAA). Please contact customer service to request a quote for the product to be made BAA compliant.





| 18L = 1800lm / 25W 1 935 = 90CRI, 3500K 930 = 90CRI, 3000K #1 SA = SA                                                              | ## SA ## JE2  ## Silver ## Blank = No Option ## JE2 = Battery Backup ## JE2 = Battery Backup ## JE2 = Microwave Occupancy Sensor ## JE2 = |
|------------------------------------------------------------------------------------------------------------------------------------------------------------------|---------------------------------------------------------------------------------------------------------------------------------------------------------------------------------------------------------------------------------------------------------------------------------------------------------------------------------------------------------------------