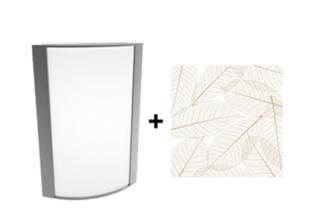

# **Textured Silver Frame with Natural Leaves Lens**

Note: Fixture will come fully assembled with the frame and lens shown above.

| Technical     | <b>Specifications</b> |
|---------------|-----------------------|
| 1 CCI III COI | opecifications        |

#### Lens:

Acrylic lens with natural leaves print. See <u>installation</u> <u>sheet</u> for cleaning instructions.

Efficacy

17.8 lm/W