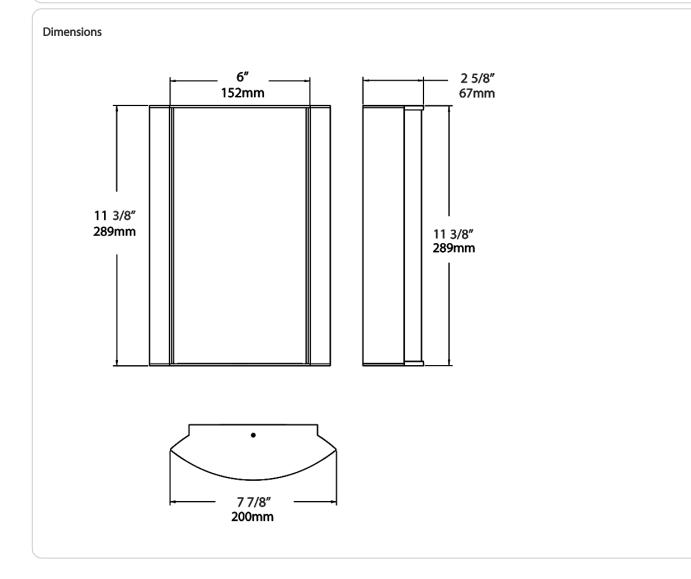

## Mounting:

Wall mount with junction box included

| Proje     | ect:             | Type:         | Туре:           |  |  |
|-----------|------------------|---------------|-----------------|--|--|
| Prep      | ared By:         | Date:         |                 |  |  |
| Driver lı | nfo              | LED Info      |                 |  |  |
| Туре      | Constant Current | Watts         | 14W             |  |  |
| 120V      | 0.12A            | Color Temp    | 4000K (Neutral) |  |  |
| 208V      | 0.07A            | Color Accurac | y 93 CRI        |  |  |
| 240V      | 0.06A            | R9            | 75              |  |  |
| 277V      | 0.06A            | L70 Lifespan  | 50,000 Hours    |  |  |
| Input Wa  | atts 14W         | Lumens        | 249 lm          |  |  |