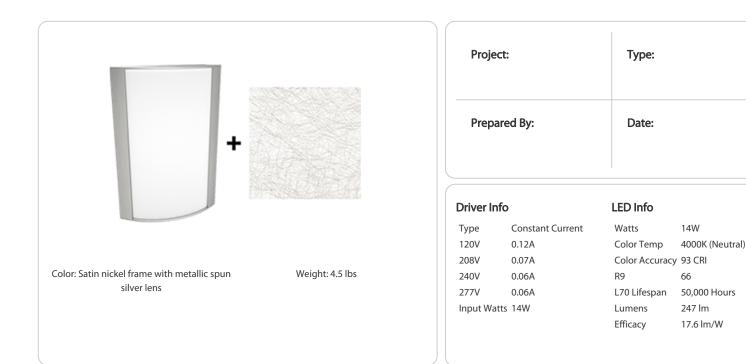

# Construction

Housing: Die-cast and extruded aluminum

#### Mounting:

Wall mount with junction box included

#### Lens:

Acrylic lens with metallic spun silver print. See installation sheet for cleaning instructions.

## Finish:

Luxuriously Electroplated Satin Nickel