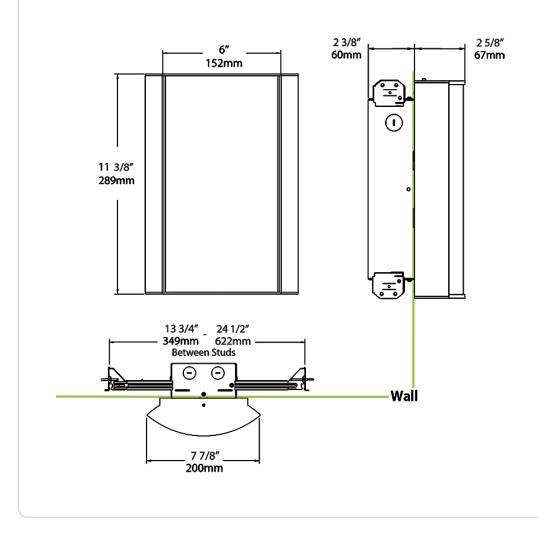

compliant components.

## Finish:

Luxuriously Electroplated Satin Nickel

# HALVS10L940-MS-SA/LC

# **Technical Specifications (continued)**

# Other

# Warranty:

RAB warrants that our LED products will be free from defects in materials and workmanship for a period of five (5) years from the date of delivery to the end user, including coverage of light output, color stability, driver performance and fixture finish. RAB's warranty is subject to all terms and conditions found at <u>rablighting.com/warranty.</u>

# **Buy American Act Compliance:**

RAB values USA manufacturing! Upon request, RAB may be able to manufacture this product to be compliant with the Buy American Act (BAA). Please contact customer service to request a quote for the product to be made BAA compliant.

## Dimensions



# HALVS10L940-MS-SA/LC

# RAB

| Ordering Matrix                                                                                                                                                                                                       |                                                                                  |                                                                                      |   |