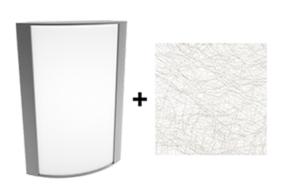

# **Textured Silver Frame with Metallic Spun Silver Lens**

Note: Fixture will come fully assembled with the frame and lens shown above.

| Project:     | Туре: |
|--------------|-------|
| Prepared By: | Date: |

#### Lens:

Acrylic lens with metallic spun silver print. See <u>installation sheet</u> for cleaning instructions.

#### Finish:

Textured Silver using our environmentally friendly polyester powder coatings are formulated for high-durability and long-lasting color