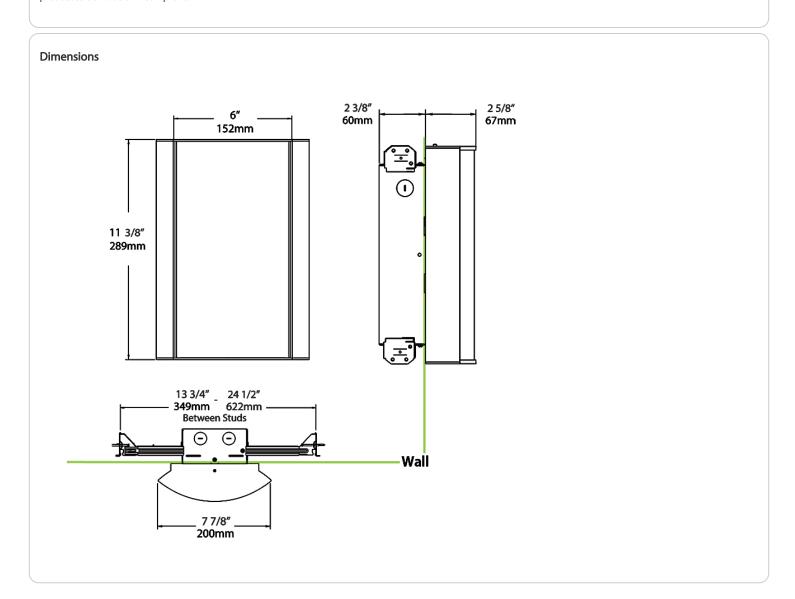

ings are formulated for high-durability and long-lasting color

#### Other

### Bi-Level:

Allows 75%, 50%, 25% output modes



# **Technical Specifications (continued)**

### Warranty:

RAB warrants that our LED products will be free from defects in materials and workmanship for a period of five (5) years from the date of delivery to the end user, including coverage of light output, color stability, driver performance and fixture finish. RAB's warranty is subject to all terms and conditions found at rablighting.com/warranty.

# **Buy American Act Compliance:**

RAB values USA manufacturing! Upon request, RAB may be able to manufacture this product to be compliant with the Buy American Act (BAA). Please contact customer service to request a quote for the product to be made BAA compliant.





| ## To Provide the Computation of | S = Silver A = Antique Bronze SA = Satin Nickel CU = Copper W = White K = Black    MVS = Microwave Occupancy Sensor   ME = Bi-Level Control     LC = Lightcloud® Controller     MVS/E2 = Microwave Occupancy Sensor     MVS/E2 = Microwave Occupancy Sensor     Battery Backup²     MBL/E2 = Bi-Level Control w/ Battery Backup² |
|---------------------------------------------------------------------------------------------------------------------------------------------------------------------------------------------------------------------------------------------------------------------------------------------------------------------------------------------------------------------------------------------------------------------------------------------------