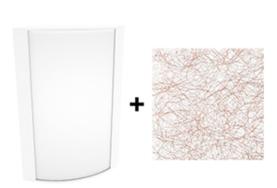

# **Textured White Frame with Metallic Spun Copper Lens**

Note: Fixture will come fully assembled with the frame and lens shown above.

| Project:     | Туре: |
|--------------|-------|
| Prepared By: | Date: |

#### Lens:

Acrylic lens with metallic spun copper print. See <u>installation sheet</u> for cleaning instructions.

#### Finish:

Textured White using our environmentally friendly polyester powder coatings are formulated for high-durability and long-lasting color