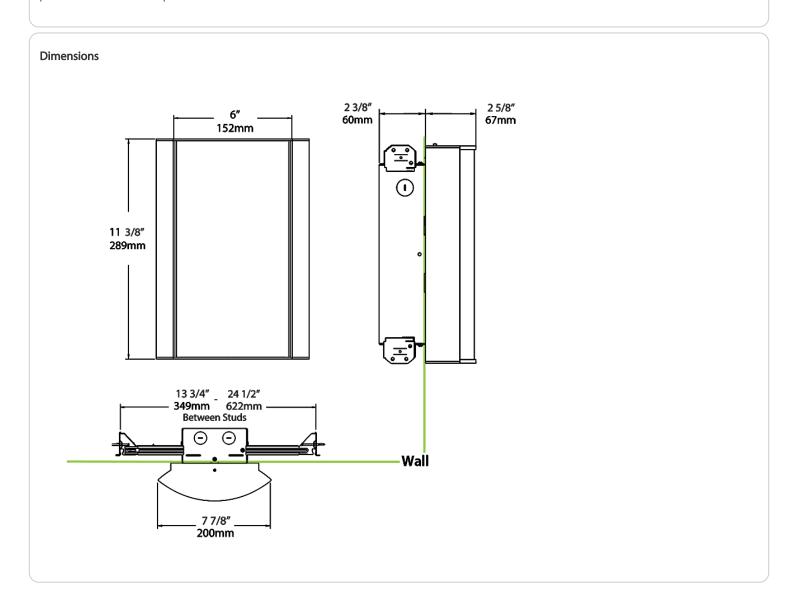

ology:

Mercury and UV free. RoHS-compliant components.

### Finish:

Luxuriously Electroplated Antique Bronze



# **Technical Specifications (continued)**

#### Other

### Warranty:

RAB warrants that our LED products will be free from defects in materials and workmanship for a period of five (5) years from the date of delivery to the end user, including coverage of light output, color stability, driver performance and fixture finish. RAB's warranty is subject to all terms and conditions found at rablighting.com/warranty.

### **Buy American Act Compliance:**

RAB values USA manufacturing! Upon request, RAB may be able to manufacture this product to be compliant with the Buy American Act (BAA). Please contact customer service to request a quote for the product to be made BAA compliant.





| #2 FG3 = Frosted with Grill Style #2 FG3 = Frosted with Grill Style #3  NL = Natural Leaves GL = Green Leaves TL = Toffee Leaves LW = Linen Hampton White LS = Linen Stone LH = Linen Harbor MS = Metallic Spun Copper MG = Metallic Spun Gold CW = Crush Polar White CS = Crush Sedona  FG2 = Frosted with Grill Style #2  A = Antique Bronze SA = Satin Nickel /LC = Lightcloud® Controller /MVS/E2 = Microwave Occupancy Sens Battery Backup  //LC/E2 = Bi-Level Control //LC/E2 = Bi-Level Control //LC/E2 = Lightcloud® Controller //LC/E2 = Microwave Occupancy Sens Battery Backup //LC/E2 = Lightcloud® Controller //LC/E2 = Lightcloud® Co | Family | Lumen Package | CRI/Color Temp                                         | Lens