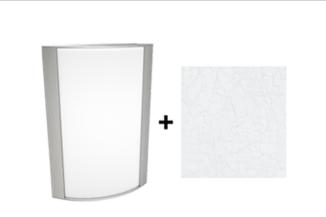

# Satin Nickel Frame with Crush Polar White Lens

Note: Fixture will come fully assembled with the frame and lens shown above.

### Lens:

Acrylic lens with crush polar white print. See installation sheet for cleaning instructions.

# Finish:

Luxuriously Electroplated Satin Nickel