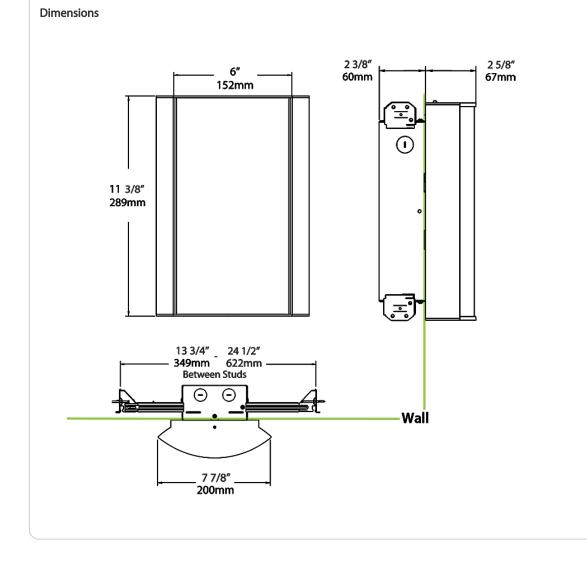

:**

-20°C (-4°F) to 40°C (104°F)

#### Green Technology:

Mercury and UV free. RoHS-compliant components.

# Finish:

Luxuriously Electroplated Satin Nickel

# Other

#### Warranty:

RAB warrants that our LED products will be free from defects in materials and workmanship for a period of five (5) years from the date of delivery to the end user, including coverage of light output, color stability, driver performance and fixture finish. RAB's warranty is subject to all terms and conditions found at <u>rablighting.com/warranty</u>.

# Buy American Act Compliance:

RAB values USA manufacturing! Upon request, RAB may be able to manufacture this product to be compliant with the Buy American Act (BAA). Please contact customer service to request a quote for the product to be made BAA compliant.



# HALVS10L940-CW-SA/E2

# RAB

| Ordering N     | latrix                                                                           |                                                                                      |        |                                                                                                                                                                                                                                                                                                                                                                                                                                                                                                                            |   |