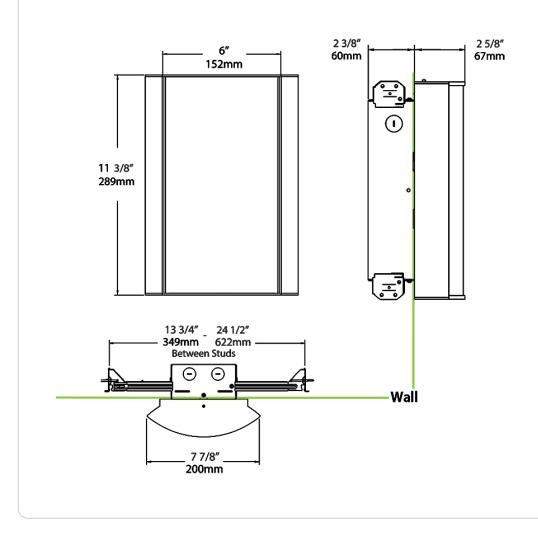

wder coatings are formulated for highdurability and long-lasting color

# HALVS10L935-MS-W/LC

## **Technical Specifications (continued)**

## Other

Warranty: RAB warrants that our LED products will be free from defects in materials and workmanship for a period of five (5) years from the date of delivery to the end user, including coverage of light output, color stability, driver performance and fixture finish. RAB's warranty is subject to all terms and conditions found at <u>rablighting.com/warranty.</u>

#### **Buy American Act Compliance:**

RAB values USA manufacturing! Upon request, RAB may be able to manufacture this product to be compliant with the Buy American Act (BAA). Please contact customer service to request a quote for the product to be made BAA compliant.

#### Dimensions



## RAB

# HALVS10L935-MS-W/LC

# RAB

| Ordering Matrix                                                                                                                                                                                                       |                                                                                  |                                                                                      |   |