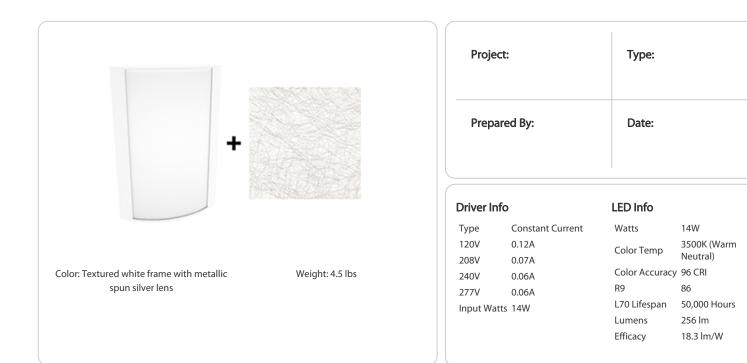

#### Lens:

Acrylic lens with metallic spun silver print. See installation sheet for cleaning instructions.

#### Finish:

Textured White using our environmentally friendly polyester powder coatings are formulated for highdurability and long-lasting color

#### Driver:

Constant Current, Class 2, 120-277VAC, 50/60Hz, 350mA or 640mA

#### LEDs:

Long-life, high-efficacy, surface-mount LEDs; binned and mixed for uniform light output and color