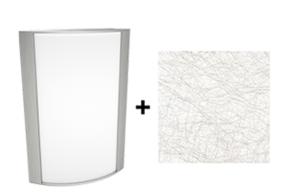

#### Lens:

Acrylic lens with metallic spun silver print. See <u>installation sheet</u> for cleaning instructions.

## Finish:

Luxuriously Electroplated Satin Nickel