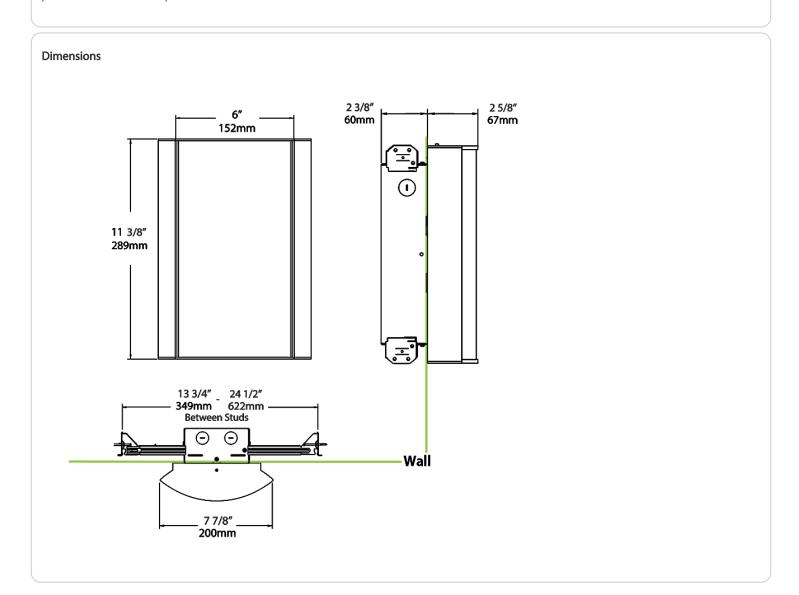

Technology:

Mercury and UV free. RoHS-compliant components.

## Finish:

Luxuriously Electroplated Satin Nickel



## **Technical Specifications (continued)**

### Other

## Warranty:

RAB warrants that our LED products will be free from defects in materials and workmanship for a period of five (5) years from the date of delivery to the end user, including coverage of light output, color stability, driver performance and fixture finish. RAB's warranty is subject to all terms and conditions found at rablighting.com/warranty.

## **Buy American Act Compliance:**

RAB values USA manufacturing! Upon request, RAB may be able to manufacture this product to be compliant with the Buy American Act (BAA). Please contact customer service to request a quote for the product to be made BAA compliant.





| 927 = 90CRI, 2700K  FG2 = Frosted with Grill Style #2  FG3 = Frosted with Grill Style #3  NL = Natural Leaves  A = Antique Bronze SA = Satin Nickel (LC = Lightcloud® Controller (MVS/E2 = Microwave Occupancy Ser Battery Backup² /BL/E2 = Bi-Level Control w/ Battery B