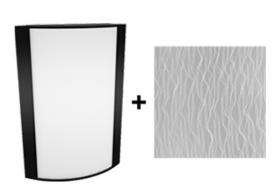

### Lens:

Acrylic lens with mirage platinum print. See <u>installation sheet</u> for cleaning instructions.

#### Finish:

Textured Black using our environmentally friendly polyester powder coatings are formulated for high-durability and long-lasting color