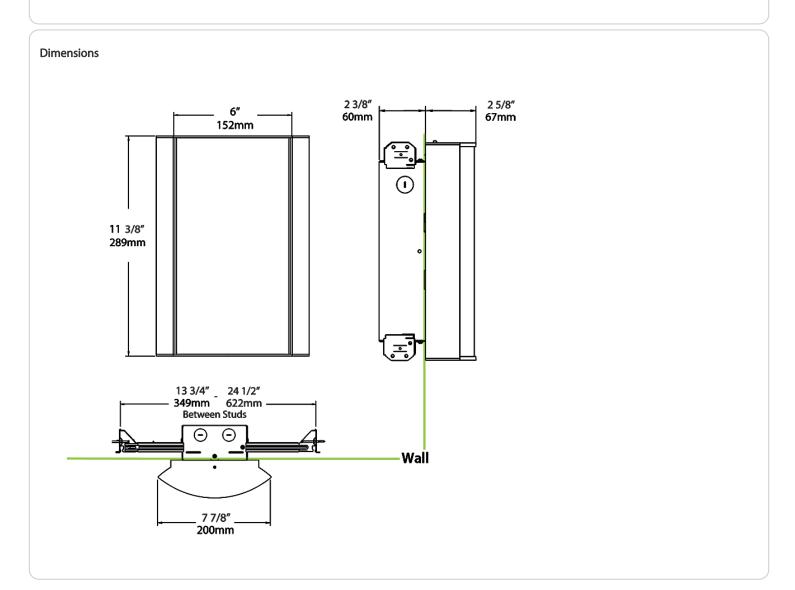

ur environmentally friendly polyester powder coatings are formulated for high-durability and long-lasting color



# **Technical Specifications (continued)**

### Other

### Warranty:

RAB warrants that our LED products will be free from defects in materials and workmanship for a period of five (5) years from the date of delivery to the end user, including coverage of light output, color stability, driver performance and fixture finish. RAB's warranty is subject to all terms and conditions found at rablighting.com/warranty.

### **Buy American Act Compliance:**

RAB values USA manufacturing! Upon request, RAB may be able to manufacture this product to be compliant with the Buy American Act (BAA). Please contact customer service to request a quote for the product to be made BAA compliant.





| Family                   | Lumen Package                                                                    | CRI/Color Temp                                         | Lens                                                                |   | Finish                               | Options                                              |
|--------------------------|----------------------------------------------------------------------------------|--------------------------------------------------------|---------------------------------------------------------------------|---|--------------------------------------|------------------------------------------------------|
| HALVS                    | 10L                                                                              | 935