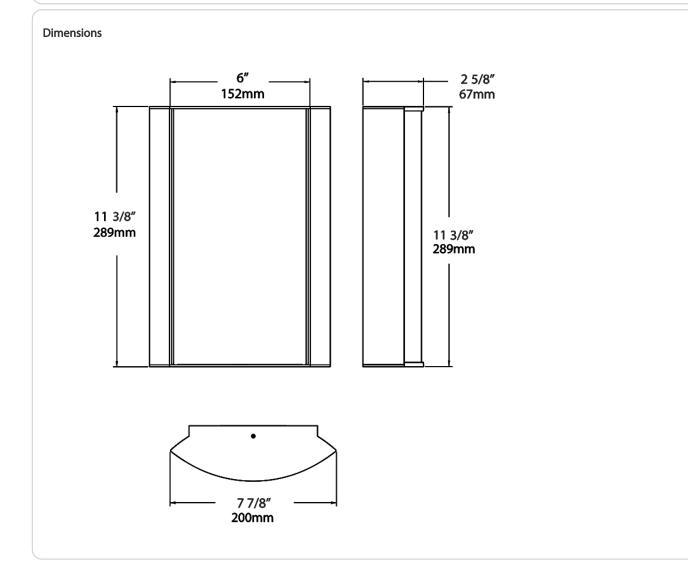

g our environmentally friendly polyester powder coatings are formulated for highdurability and long-lasting color

# Other

#### Warranty:

RAB warrants that our LED products will be free from defects in materials and workmanship for a period of five (5) years from the date of delivery to the end user, including coverage of light output, color stability, driver performance and fixture finish. RAB's warranty is subject to all terms and conditions found at <u>rablighting.com/warranty.</u>

# **Technical Specifications (continued)**

# Buy American Act Compliance:

RAB values USA manufacturing! Upon request, RAB may be able to manufacture this product to be compliant with the Buy American Act (BAA). Please contact customer service to request a quote for the product to be made BAA compliant.



# HALVS10L935-MG-W

# RAB

| Ordering Matrix |                                                                                  |                                                                                      |        |                                                                                                                                                                                                                                                                                                                                                                                                                                                                                                                                                         |   |