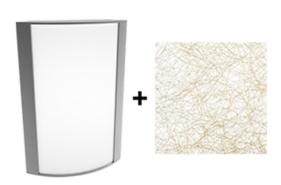

# **Textured Silver Frame with Metallic Spun Gold Lens**

Note: Fixture will come fully assembled with the frame and lens shown above.

| Project:     | Туре: |
|--------------|-------|
| Prepared By: | Date: |

#### Lens:

Acrylic lens with metallic spun gold print. See <u>installation sheet</u> for cleaning instructions.

#### Finish:

Textured Silver using our environmentally friendly polyester powder coatings are formulated for high-durability and long-lasting color