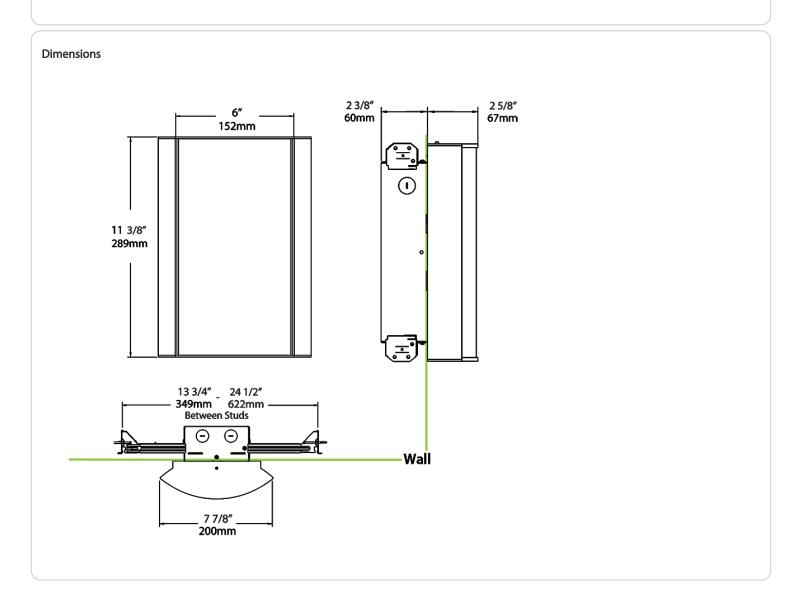

our environmentally friendly polyester powder coatings are formulated for high-durability and long-lasting color

#### Other

## Warranty:

RAB warrants that our LED products will be free from defects in materials and workmanship for a period of five (5) years from the date of delivery to the end user, including coverage of light output, color stability, driver performance and fixture finish. RAB's warranty is subject to all terms and conditions found at rablighting.com/warranty.



# **Technical Specifications (continued)**

## **Buy American Act Compliance:**

RAB values USA manufacturing! Upon request, RAB may be able to manufacture this product to be compliant with the Buy American Act (BAA). Please contact customer service to request a quote for the product to be made BAA compliant.





| 927 = 90CRI, 2700K  FG2 = Frosted with Grill Style  #2  W = White  /LC  FG3 = Frosted with Grill Style  #3  NL = Natural Leaves  GL = Green Leaves  TL = Toffee Leaves  LW = Linen Hampton White  LS = Linen Stone  LH = Linen Harbor  MS = Metallic Spun Silver  MC = Metallic Spun Gold