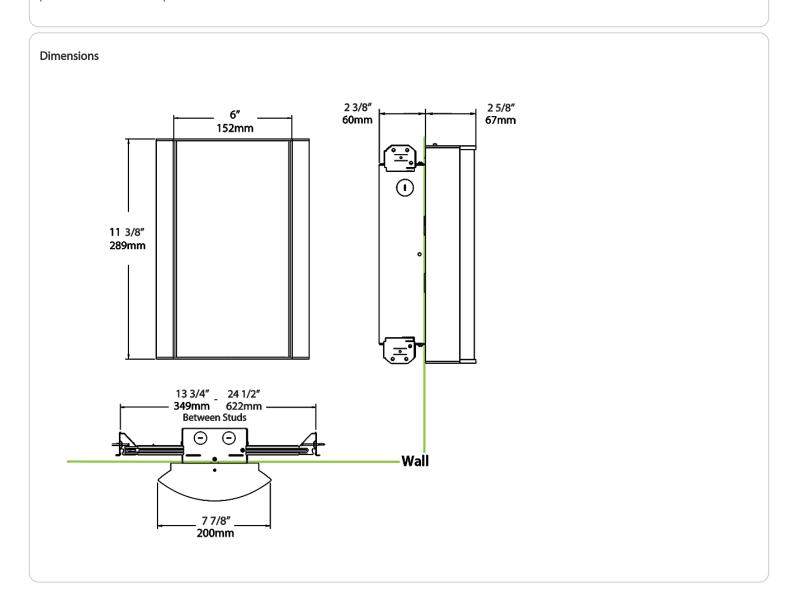

our environmentally friendly polyester powder coatings are formulated for high-durability and long-lasting color

#### Other

## Warranty:

RAB warrants that our LED products will be free from defects in materials and workmanship for a period of five (5) years from the date of delivery to the end user, including coverage of light output, color stability, driver performance and fixture finish. RAB's warranty is subject to all terms and conditions found at rablighting.com/warranty.



# **Technical Specifications (continued)**

## **Buy American Act Compliance:**

RAB values USA manufacturing! Upon request, RAB may be able to manufacture this product to be compliant with the Buy American Act (BAA). Please contact customer service to request a quote for the product to be made BAA compliant.





| 927 = 90CRI, 2700K  FG2 = Frosted with Grill Style #2 W = White   /LC = Lightcloud® Controller   /LC = Lightcloud® Controlle | Family | Lumen Package | CRI/Color Temp                                         | Lens                                                                                                                                                                                                                                                                                                                                                                 |   | Finish                                                     | Options