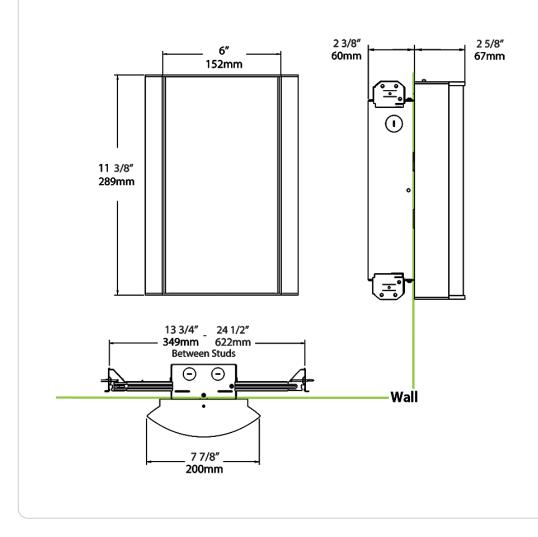

compliant components.

## Finish:

Luxuriously Electroplated Antique Bronze

# HALVS10L935-FG1-A/LC

# **Technical Specifications (continued)**

# Other

Warranty: RAB warrants that our LED products will be free from defects in materials and workmanship for a period of five (5) years from the date of delivery to the end user, including coverage of light output, color stability, driver performance and fixture finish. RAB's warranty is subject to all terms and conditions found at <u>rablighting.com/warranty.</u>

# **Buy American Act Compliance:**

RAB values USA manufacturing! Upon request, RAB may be able to manufacture this product to be compliant with the Buy American Act (BAA). Please contact customer service to request a quote for the product to be made BAA compliant.

### Dimensions



# HALVS10L935-FG1-A/LC

# RAB

| Ordering Matrix                                                                                                                                                                                                       |                                                                                  |                                                                                      |   |