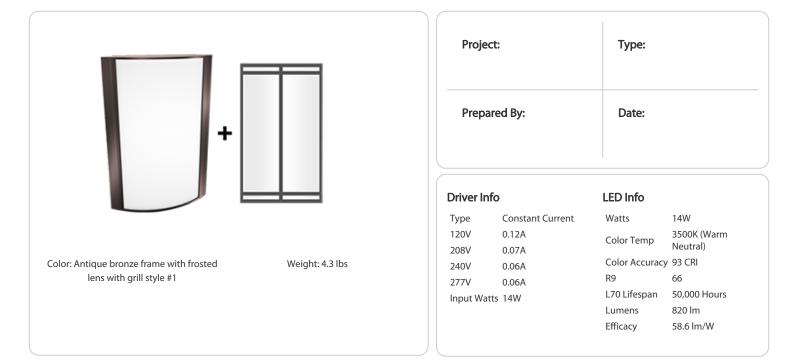

#### Lens:

Frosted polycarbonate with grill style #1. See <u>installation sheet</u> for cleaning instructions.

## Finish:

Luxuriously Electroplated Antique Bronze