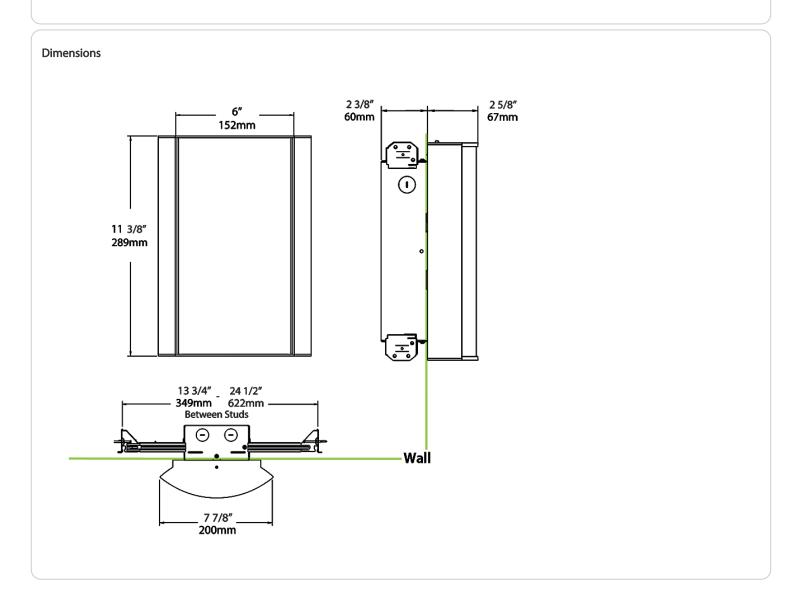

hnology:**

Mercury and UV free. RoHS-compliant components.

#### Finish:

Luxuriously Electroplated Satin Nickel



# **Technical Specifications (continued)**

#### Other

## Warranty:

RAB warrants that our LED products will be free from defects in materials and workmanship for a period of five (5) years from the date of delivery to the end user, including coverage of light output, color stability, driver performance and fixture finish. RAB's warranty is subject to all terms and conditions found at rablighting.com/warranty.

# **Buy American Act Compliance:**

RAB values USA manufacturing! Upon request, RAB may be able to manufacture this product to be compliant with the Buy American Act (BAA). Please contact customer service to request a quote for the product to be made BAA compliant.





| 18L = 1800lm / 25W 1 935 = 90CRI, 3500K 930 = 90CRI, 3000K 927 = 90CRI, 2700K FG2 = Frosted with Grill Style #2 SA = S FG3 = Frosted with Grill Style #3 NL = Natural Leaves GL = Green Leaves TL = Toffee Leaves LW = Linen Hampton White LS = Linen Stone LH = Linen Harbor | ## Company of Control |
|-------------------------------------------------------------------------------------------------------------------------------------------------------------------------------------------------------------------------------------------------------------------------------|---------------------------------------------------------------------------------------------------------------------------------------------------------------------------------------------------------------------------------