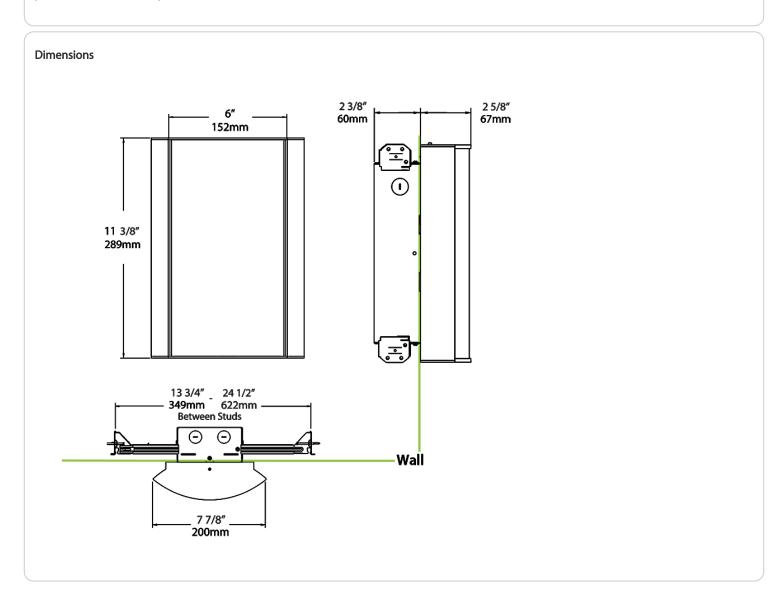

## Housing:

Die-cast and extruded aluminum

## Mounting:

Wall mount with junction box included