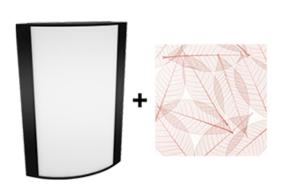

## **Textured Black Frame with Toffee Leaves Lens**

Note: Fixture will come fully assembled with the frame and lens shown above.

| Project:     | Туре: |
|--------------|-------|
| Prepared By: | Date: |

#### Lens:

Acrylic lens with toffee leaves print. See <u>installation</u> <u>sheet</u> for cleaning instructions.

#### Finish:

Textured Black using our environmentally friendly polyester powder coatings are formulated for high-durability and long-lasting color