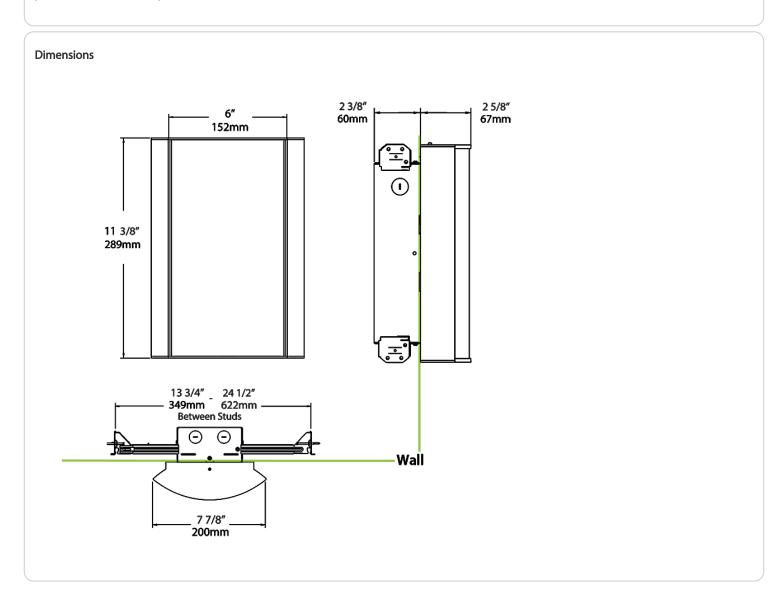

ents.

#### Finish:

Luxuriously Electroplated Antique Bronze

### Other

#### Bi-Level:

Allows 75%, 50%, 25% output modes

### Warranty:

RAB warrants that our LED products will be free from defects in materials and workmanship for a period of five (5) years from the date of delivery to the end user, including coverage of light output, color stability, driver performance and fixture finish. RAB's warranty is subject to all terms and conditions found at rablighting.com/warranty.



# **Technical Specifications (continued)**

## **Buy American Act Compliance:**

RAB values USA manufacturing! Upon request, RAB may be able to manufacture this product to be compliant with the Buy American Act (BAA). Please contact customer service to request a quote for the product to be made BAA compliant.





| 930 = 90CRI, 3000K 927 = 90CRI, 2700K  FG2 = Frosted with Grill Style #2  FG3 = Frosted with Grill Style #3  NL = Natural Leaves GL = Green Leaves TL = Toffee Leaves LW = Linen Hampton White LS = Linen Stone LH = Linen Harbor MS = Metallic Spun Silver MC = Metallic Spun Copper                                                              | A /BL  S = Silver Antique Bronze = Satin Nickel CU = Copper W = White K = Black  /MVS = Microwave Occupancy Sensor 2 /MVS/E2 = Microwave Occupancy Sensor 3 /MVS/E2 = Microwav |
|-----------------------------------------------------------------------------------------------------------------------------------------------------------------------------------------------------------------------------------------------------------------------------------