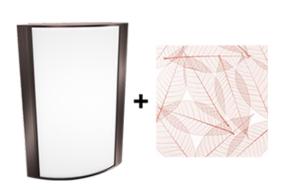

# **Antique Bronze Frame with Toffee Leaves Lens**

Note: Fixture will come fully assembled with the frame and lens shown above.

| Project:     | Туре: |
|--------------|-------|
| Prepared By: | Date: |

#### Lens

Acrylic lens with toffee leaves print. See <u>installation</u> <u>sheet</u> for cleaning instructions.

#### Finish:

Luxuriously Electroplated Antique Bronze