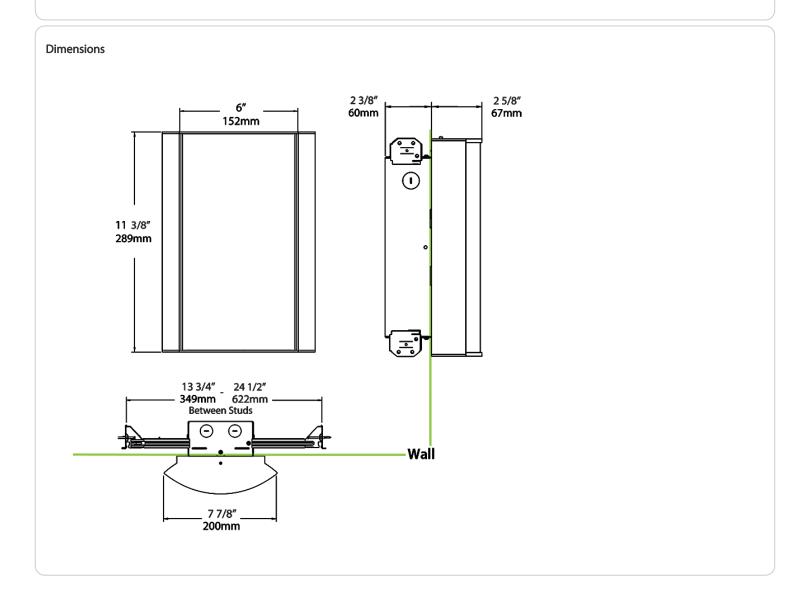

our environmentally friendly polyester powder coatings are formulated for high-durability and long-lasting color



# **Technical Specifications (continued)**

#### Other

# Warranty:

RAB warrants that our LED products will be free from defects in materials and workmanship for a period of five (5) years from the date of delivery to the end user, including coverage of light output, color stability, driver performance and fixture finish. RAB's warranty is subject to all terms and conditions found at rablighting.com/warranty.

### **Buy American Act Compliance:**

RAB values USA manufacturing! Upon request, RAB may be able to manufacture this product to be compliant with the Buy American Act (BAA). Please contact customer service to request a quote for the product to be made BAA compliant.





| <br>10L<br>1000lm / 14W <sup>1</sup><br>1800lm / 25W <sup>1</sup> | 930<br>940 = 90CRI, 4000K<br>935 = 90CRI, 3500K<br>930 = 90CRI, 3000K<br>927 = 90CRI, 2700K | F = Frosted (Standard) FG1 = Frosted with Grill Style #1                                                                                                                                                                                                                                                                    | S  W = White K = Black                                     | /LC  Blank = No Option /E2 = Battery Backup