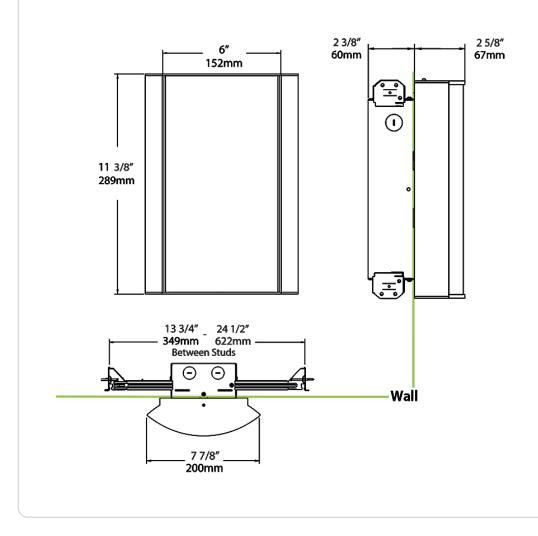

der coatings are formulated for highdurability and long-lasting color

# HALVS10L930-LW-K/LC

# **Technical Specifications (continued)**

# Other

## Warranty:

RAB warrants that our LED products will be free from defects in materials and workmanship for a period of five (5) years from the date of delivery to the end user, including coverage of light output, color stability, driver performance and fixture finish. RAB's warranty is subject to all terms and conditions found at <u>rablighting.com/warranty.</u>

### **Buy American Act Compliance:**

RAB values USA manufacturing! Upon request, RAB may be able to manufacture this product to be compliant with the Buy American Act (BAA). Please contact customer service to request a quote for the product to be made BAA compliant.

#### Dimensions



# HALVS10L930-LW-K/LC

# RAB

| Ordering Matrix                                                                                                                                                                                                       |                                                                                  |                                                                                      |   |