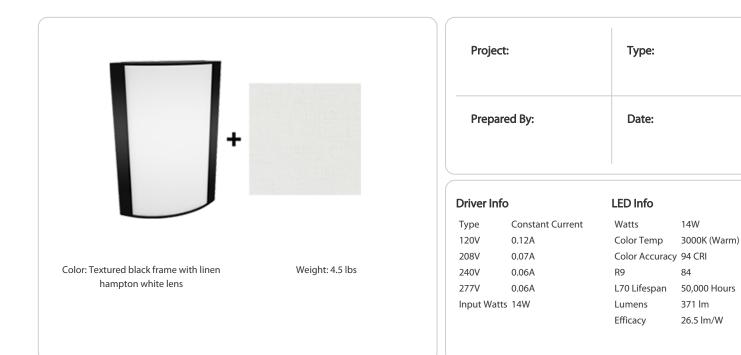

#### Lens:

Acrylic lens with linen hampton white print. See installation sheet for cleaning instructions.

#### Finish:

Textured Black using our environmentally friendly polyester powder coatings are formulated for highdurability and long-lasting color

#### Driver:

Constant Current, Class 2, 120-277VAC, 50/60Hz, 350mA or 640mA