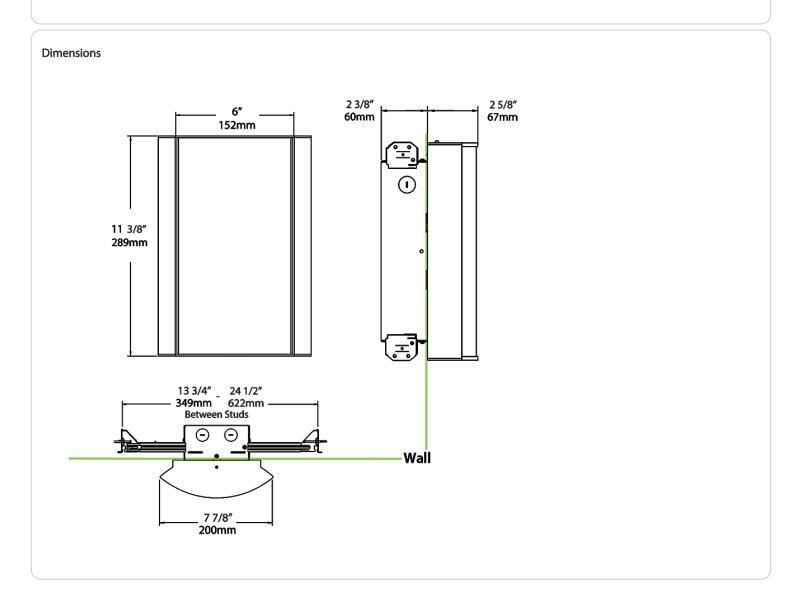

chnology:

Mercury and UV free. RoHS-compliant components.

## Finish:

Luxuriously Electroplated Antique Bronze



# **Technical Specifications (continued)**

#### Other

## Warranty:

RAB warrants that our LED products will be free from defects in materials and workmanship for a period of five (5) years from the date of delivery to the end user, including coverage of light output, color stability, driver performance and fixture finish. RAB's warranty is subject to all terms and conditions found at rablighting.com/warranty.

## **Buy American Act Compliance:**

RAB values USA manufacturing! Upon request, RAB may be able to manufacture this product to be compliant with the Buy American Act (BAA). Please contact customer service to request a quote for the product to be made BAA compliant.





| 927 = 90CRI, 2700K  FG2 = Frosted with Grill Style #2  FG3 = Frosted with Grill Style #3  NL = Natural Leaves  A = Antique Bronze SA = Satin Nickel /LC = Lightcloud® Control /MVS/E2 = Microwave Occupancy S Battery Backup 2 /BL/E2 = Bi-Level Control /MVS/E2 = Microwave Occupancy S Battery Backup 2 /BL/E2 = Bi-Level Control /MVS/E2 = Microwave Occupancy S /BL/E2 = Bi-Level Control w/ Battery