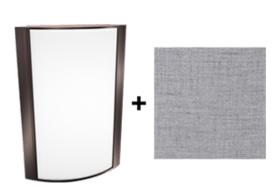

Color: Antique bronze frame with linen harbor lens

Weight: 9.4 lbs

| Project:     | Туре: |
|--------------|-------|
| Prepared By: | Date: |

| Driver Info | )                | LED Info       |              |
|-------------|------------------|----------------|--------------|
| Type        | Constant Current | Watts          | 14W          |
| 120V        | 0.12A            | Color Temp     | 3000K (Warm) |
| 208V        | 0.07A            | Color Accuracy | 92 CRI       |
| 240V        | 0.06A            | R9             | 70           |
| 277V        | 0.06A            | L70 Lifespan   | 50,000 Hours |
| Input Watts | 14W              | Lumens         | 161 lm       |
|             |                  | Efficacy       | 11.5 lm/W    |
|             |                  |                |              |

### Lens:

Acrylic lens with linen harbor print. See <u>installation</u> <u>sheet</u> for cleaning instructions.

## Finish:

Luxuriously Electroplated Antique Bronze