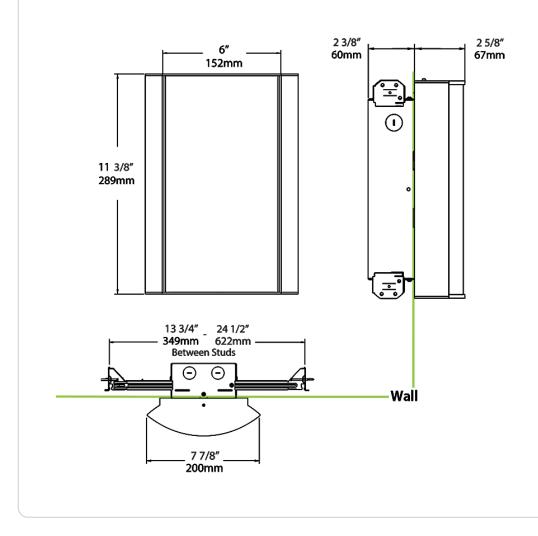

coatings are formulated for highdurability and long-lasting color

# HALVS10L930-GL-K/LC

## **Technical Specifications (continued)**

## Other

### Warranty:

RAB warrants that our LED products will be free from defects in materials and workmanship for a period of five (5) years from the date of delivery to the end user, including coverage of light output, color stability, driver performance and fixture finish. RAB's warranty is subject to all terms and conditions found at <u>rablighting.com/warranty.</u>

#### **Buy American Act Compliance:**

RAB values USA manufacturing! Upon request, RAB may be able to manufacture this product to be compliant with the Buy American Act (BAA). Please contact customer service to request a quote for the product to be made BAA compliant.

#### Dimensions



# HALVS10L930-GL-K/LC

# RAB

| Ordering Matrix                                                                                                                                                                                                       |                                                                                  |                                                                                      |   |