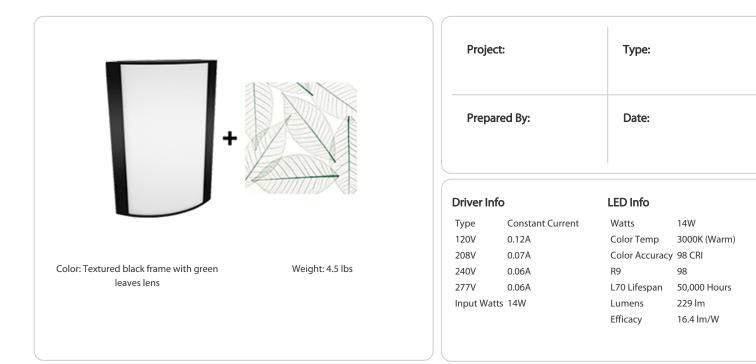

#### Mounting:

Wall mount with junction box included

#### Lens:

Acrylic lens with green leaves print. See <u>installation</u> <u>sheet</u> for cleaning instructions.

#### Finish:

Textured Black using our environmentally friendly polyester powder coatings are formulated for highdurability and long-lasting color