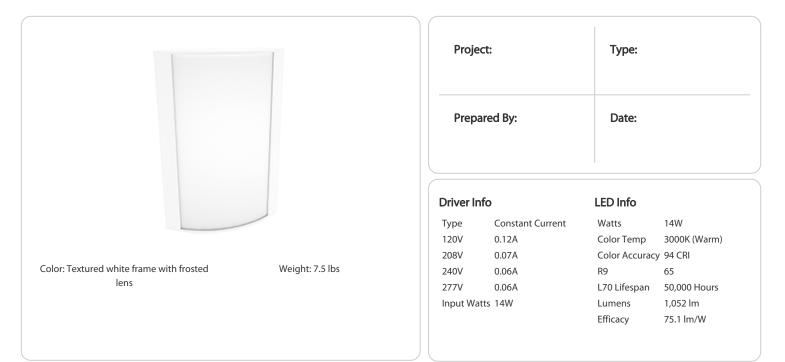

### Lens:

Frosted polycarbonate

## Finish:

Textured White using our environmentally friendly polyester powder coatings are formulated for highdurability and long-lasting color

#### Driver:

Constant Current, Class 2, 120-277VAC, 50/60Hz, 350mA or 640mA

Dimming Driver:

0 - 10V (at 120-277V), TRIAC and ELV (at 120V only)

#### LEDs:

Long-life, high-efficacy, surface-mount LEDs; binned and mixed for uniform light output and color

## Lifespan:

50,000-Hour LED lifespan based on IES LM-80 results and TM-21 calculations