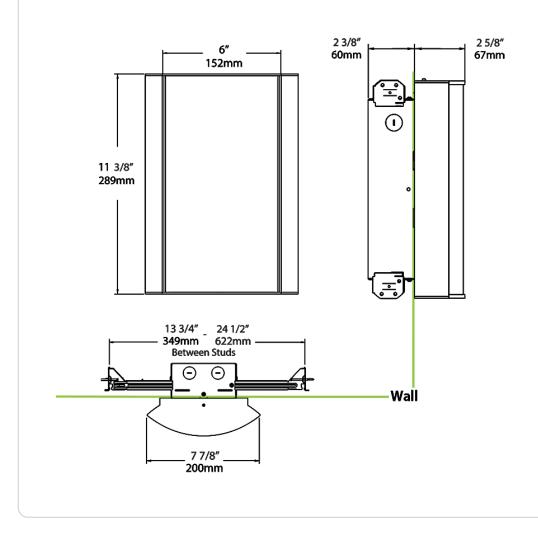

er coatings are formulated for highdurability and long-lasting color

# HALVS10L930-F-W/LC/E2

## **Technical Specifications (continued)**

## Other

## Warranty:

RAB warrants that our LED products will be free from defects in materials and workmanship for a period of five (5) years from the date of delivery to the end user, including coverage of light output, color stability, driver performance and fixture finish. RAB's warranty is subject to all terms and conditions found at <u>rablighting.com/warranty.</u>

## **Buy American Act Compliance:**

RAB values USA manufacturing! Upon request, RAB may be able to manufacture this product to be compliant with the Buy American Act (BAA). Please contact customer service to request a quote for the product to be made BAA compliant.

## Dimensions



Page 2 of 3

DAR

# HALVS10L930-F-W/LC/E2

# RAB

| Ordering Matrix                                                                                                                                                                                                       |                                                                                  |                                                                                      |   |