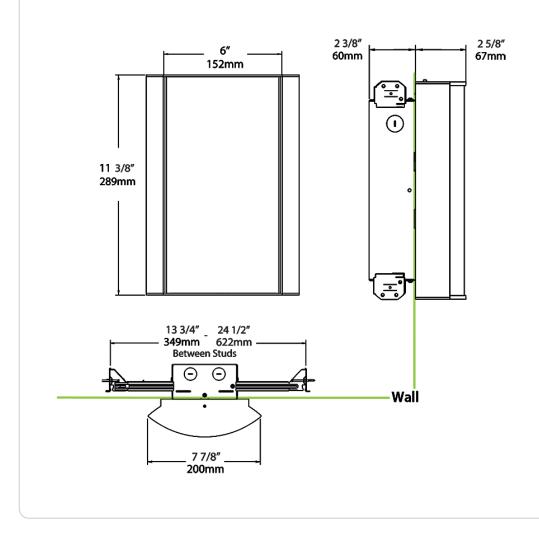

wder coatings are formulated for highdurability and long-lasting color

# HALVS10L930-FG3-S/LC

## **Technical Specifications (continued)**

## Other

Warranty: RAB warrants that our LED products will be free from defects in materials and workmanship for a period of five (5) years from the date of delivery to the end user, including coverage of light output, color stability, driver performance and fixture finish. RAB's warranty is subject to all terms and conditions found at <u>rablighting.com/warranty.</u>

### **Buy American Act Compliance:**

RAB values USA manufacturing! Upon request, RAB may be able to manufacture this product to be compliant with the Buy American Act (BAA). Please contact customer service to request a quote for the product to be made BAA compliant.

#### Dimensions



# RAB

# HALVS10L930-FG3-S/LC

# RAB

| Ordering Matrix                                                                                                                                                                                                       |                                                                                  |                                                                                      |   |