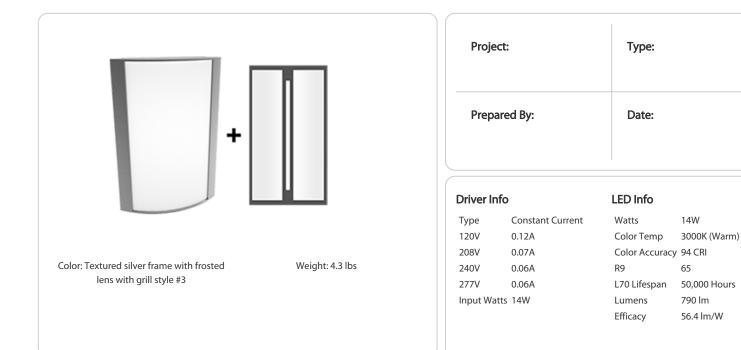

#### Lens:

Frosted polycarbonate with grill style #3. See <u>installation sheet</u> for cleaning instructions.

#### Finish:

Textured Silver using our environmentally friendly polyester powder coatings are formulated for highdurability and long-lasting color

## Lightcloud Controller Installed:

LCLC/K Fixture, Zone, and plug-load control from one powerful device. Capable of switching, 0-10V dimming, power monitoring. Can also be used to extend the range of the Lightcloud mesh network. Attach to fixture, junction box, or electrical panel. Learn more about Lightcloud.