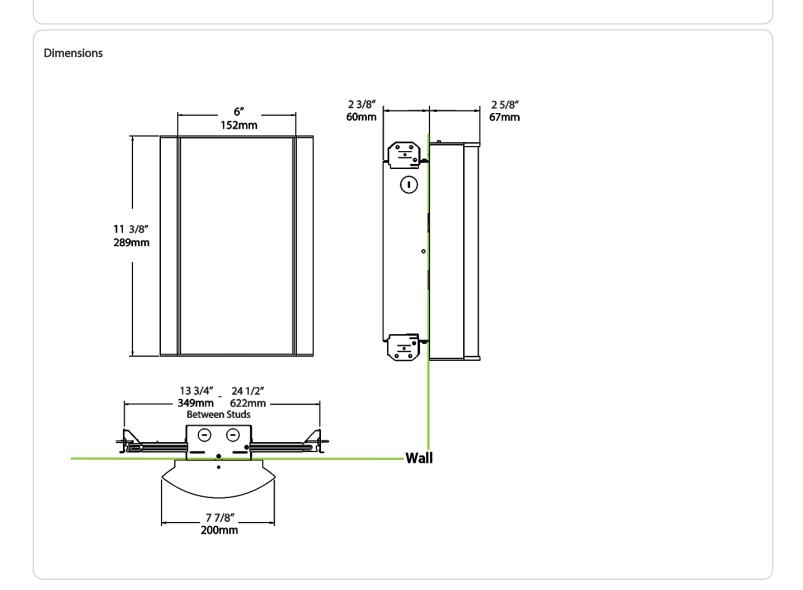

# Green Technology:

Mercury and UV free. RoHS-compliant components.

## Finish:

Luxuriously Electroplated Copper



# **Technical Specifications (continued)**

## Other

## Warranty:

RAB warrants that our LED products will be free from defects in materials and workmanship for a period of five (5) years from the date of delivery to the end user, including coverage of light output, color stability, driver performance and fixture finish. RAB's warranty is subject to all terms and conditions found at rablighting.com/warranty.

## **Buy American Act Compliance:**

RAB values USA manufacturing! Upon request, RAB may be able to manufacture this product to be compliant with the Buy American Act (BAA). Please contact customer service to request a quote for the product to be made BAA compliant.





| 927 = 90CRI, 2700K  FG2 = Frosted with Grill Style #2  FG3 = Frosted with Grill Style #3  NL = Natural Leaves GL = Green Leaves TL = Toffee Leaves LW = Linen Hampton White LS = Linen Stone LH = Linen Harbor MS = Metallic Spun Silver MC = Metallic Spun Gold  A = Antique Bronze SA = Satin Nickel CU = Copper /MVS/E  //LC/E2 //LC/E2 //LC/E3 //L | // C/F2                                                                                                                                                                                                                                                                                          |
|-------------------------------------------------------------------------------------------------------------------------------------------------------------