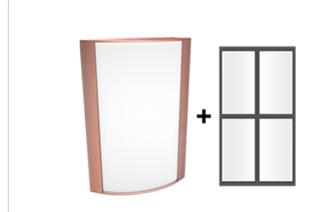

Color: Copper frame with frosted lens with grill style #2

Weight: 4.3 lbs

| Driver Info | )                | LED Info       |              |
|-------------|------------------|----------------|--------------|
| Type        | Constant Current | Watts          | 14W          |
| 120V        | 0.12A            | Color Temp     | 3000K (Warm) |
| 208V        | 0.07A            | Color Accuracy | 94 CRI       |
| 240V        | 0.06A            | R9             | 65           |
| 277V        | 0.06A            | L70 Lifespan   | 50,000 Hours |
| Input Watts | 14W              | Lumens         | 766 lm       |
|             |                  | Efficacy       | 54.7 lm/W    |
|             |                  |                |              |

### Lens:

Frosted polycarbonate with grill style #2. See <u>installation sheet</u> for cleaning instructions.

#### Finish:

Luxuriously Electroplated Copper