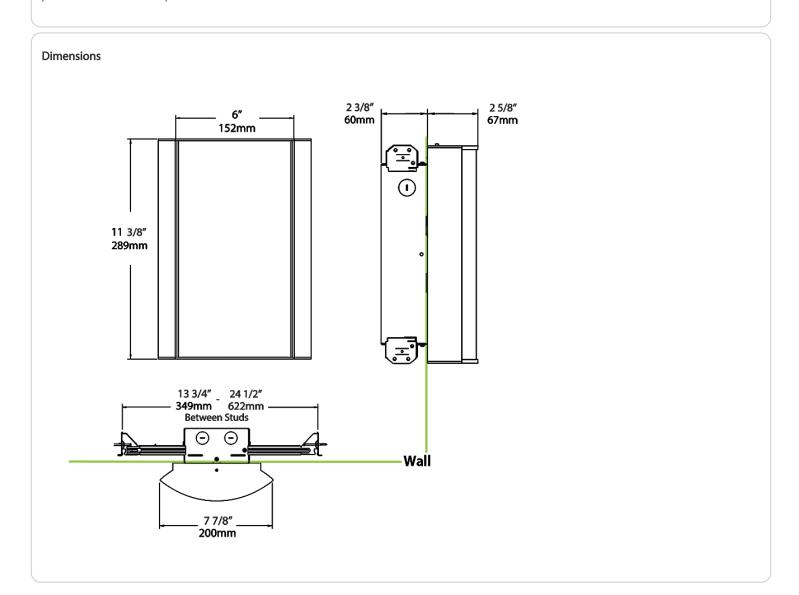

Technology:**

Mercury and UV free. RoHS-compliant components.

#### Finish:

Luxuriously Electroplated Copper



# **Technical Specifications (continued)**

#### Other

### Warranty:

RAB warrants that our LED products will be free from defects in materials and workmanship for a period of five (5) years from the date of delivery to the end user, including coverage of light output, color stability, driver performance and fixture finish. RAB's warranty is subject to all terms and conditions found at rablighting.com/warranty.

### **Buy American Act Compliance:**

RAB values USA manufacturing! Upon request, RAB may be able to manufacture this product to be compliant with the Buy American Act (BAA). Please contact customer service to request a quote for the product to be made BAA compliant.





| 10L = 1000lm / 14W                                                                         | F = Frosted (Standard) FG1 = Frosted with Grill Style #1 FG2 = Frosted with Grill Style #2 FG3 = Frosted with Grill Style #3 NL = Natural Leaves GL = Green Leaves TL = Toffee Leaves LW = Linen Hampton White LS = Linen Stone | W = White K = Black S = Silver A = Antique Bronze SA = Satin Nickel CU = Copper | ## June 12   ## June 22   ## Ju |
|--------------------------------------------------------------------------------------------|---------------------------------------------------------------------------------------------------------------------------------------------------------------------------------------------------------------------------------|---------------------------------------