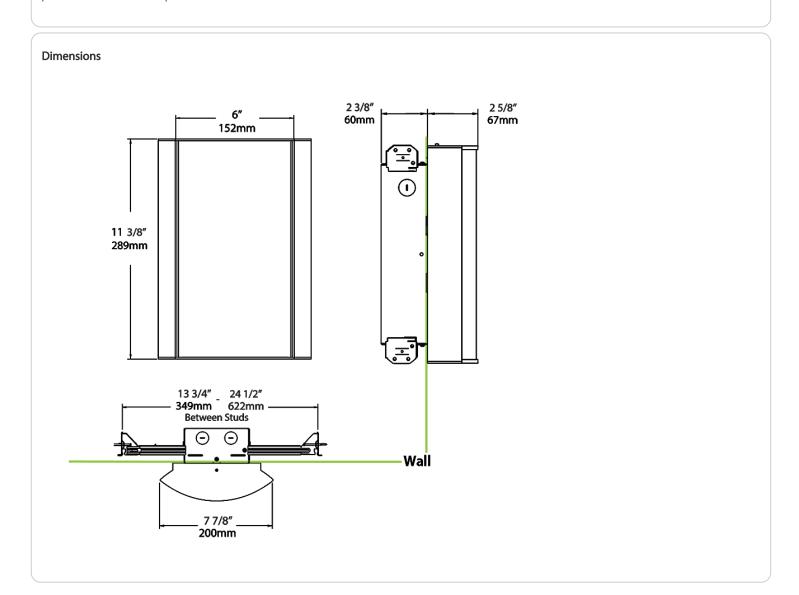

### Housing:

Die-cast and extruded aluminum

#### Mounting:

Wall mount with junction box included