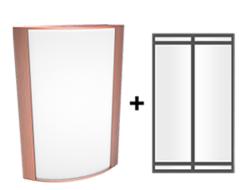

# Copper Frame with Frosted Lens with Grill Style #1

Note: Fixture will come fully assembled with the frame and lens shown above.

| Project:     | Туре: |
|--------------|-------|
| Prepared By: | Date: |

#### Lens:

Frosted polycarbonate with grill style #1. See <u>installation sheet</u> for cleaning instructions.