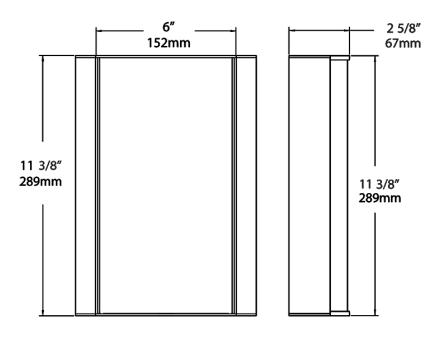

# Dimensions

| <br>10L<br>000lm / 14W <sup>1</sup><br>800lm / 25W <sup>1</sup> | 930<br>940 = 90CRI, 4000K<br>935 = 90CRI, 3500K<br>930 = 90CRI, 3000K<br>927 = 90CRI, 2700K | F = Frosted (Standard) FG1 = Frosted with Grill Style #1                                                                                                                                                                                                                                                                                              | _ | CU S = Silver A = Antique Bronze                  | Blank = No Option /E2 = Battery Backup                                                                                                                                                                                                                            |
|-----------------------------------------------------------------|---------------------------------------------------------------------------------------------|-------------------------------------------------------------------------------------------------------------------------------------------------------------------------------------------------------------------------------------------------------------------------------------------------------------------------------------------------------|---|---------------------------------------------------|-------------------------------------------------------------------------------------------------------------------------------------------------------------------------------------------------------------------------------------------------------------------|
|                                                                 | 935 = 90CRI, 3500K<br>930 = 90CRI, 3000K                                                    | <b>FG1 =</b> Frosted with Grill Style #1                                                                                                                                                                                                                                                                                                              |   | •                                                 | •                                                                                                                                                                                                                                                                 |
|                                                                 |                                                                                             | FG2 = Frosted with Grill Style #2 FG3 = Frosted with Grill Style #3 NL = Natural Leaves GL = Green Leaves TL = Toffee Leaves LW = Linen Hampton White LS = Linen Stone LH = Linen Harbor MS = Metallic Spun Silver MC = Metallic Spun Copper MG = Metallic Spun Gold CW = Crush Polar White CS = Crush Sedona MP = Mirage Platinum MA = Mirage Bronze |   | SA = Satin Nickel CU = Copper W = White K = Black | /MVS = Microwave Occupancy Sensor <sup>2</sup> /BL = Bi-Level Control /LC = Lightcloud® Controller /MVS/E2 = Microwave Occupancy Sensow/Battery Backup <sup>2</sup> /BL/E2 = Bi-Level Control w/ Battery Backup /LC/E2 = Lightcloud® Controller w/ Battery Backup |