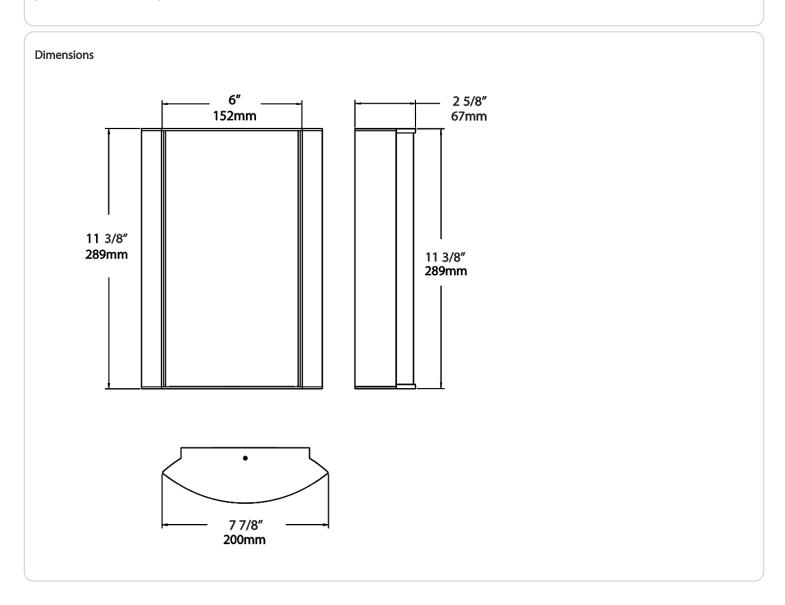

ble-trans-rable-trans-rable-trans-rable-trans-rable-trans-rable-trans-rable-trans-rable-trans-rable-trans-rable-trans-rable-trans-rable-trans-rable-trans-rable-trans-rable-trans-rable-trans-rable-trans-rable-trans-rable-trans-rable-trans-rable-trans-rable-trans-rable-trans-rable-trans-rable-trans-rable-trans-rable-trans-rable-trans-rable-trans-rable-trans-rable-trans-rable-trans-rable-trans-rable-trans-rable-trans-rable-trans-rable-trans-rable-trans-rable-trans-rable-trans-rable-t



# **Technical Specifications (continued)**

# **Buy American Act Compliance:**

RAB values USA manufacturing! Upon request, RAB may be able to manufacture this product to be compliant with the Buy American Act (BAA). Please contact customer service to request a quote for the product to be made BAA compliant.





| HALVS | 10L                                                                           |                                                                                      |                                                                                                                                                                                                                                                                           |