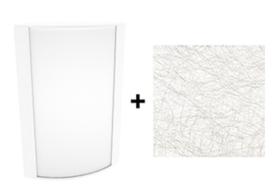

# **Textured White Frame with Metallic Spun Silver Lens**

Note: Fixture will come fully assembled with the frame and lens shown above.

| Project:     | Туре: |
|--------------|-------|
| Prepared By: | Date: |

#### Lens:

Acrylic lens with metallic spun silver print. See <u>installation sheet</u> for cleaning instructions.

# Finish:

Textured White using our environmentally friendly polyester powder coatings are formulated for high-durability and long-lasting color