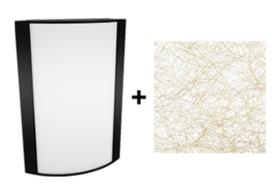

# **Textured Black Frame with Metallic Spun Gold Lens**

Note: Fixture will come fully assembled with the frame and lens shown above.

| Project:     | Туре: |
|--------------|-------|
| Prepared By: | Date: |

#### Lens:

Acrylic lens with metallic spun gold print. See <u>installation sheet</u> for cleaning instructions.

#### Finish:

Textured Black using our environmentally friendly polyester powder coatings are formulated for high-durability and long-lasting color