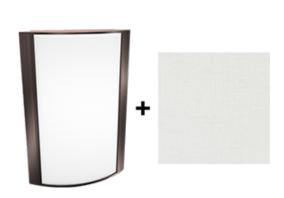

Color: Antique bronze frame with linen hampton white lens

Weight: 9.4 lbs

| Driver Info  | )                | LED Info               |                             |
|--------------|------------------|------------------------|-----------------------------|
| Туре         | Constant Current | Watts                  | 14W                         |
| 120V<br>208V | 0.12A<br>0.07A   | Color Temp             | 2700K (Residential<br>Warm) |
| 208V<br>240V | 0.06A            | Color Accuracy         | 95 CRI                      |
| 277V         | 0.06A            | R9                     | 91                          |
| Input Watts  | 14W              | L70 Lifespan<br>Lumens | 50,000 Hours                |
|              |                  |                        | 362 lm                      |
|              |                  | Efficacy               | 25.9 lm/W                   |
|              |                  |                        |                             |

### Lens:

Acrylic lens with linen hampton white print. See <u>installation sheet</u> for cleaning instructions.

### Finish:

Luxuriously Electroplated Antique Bronze