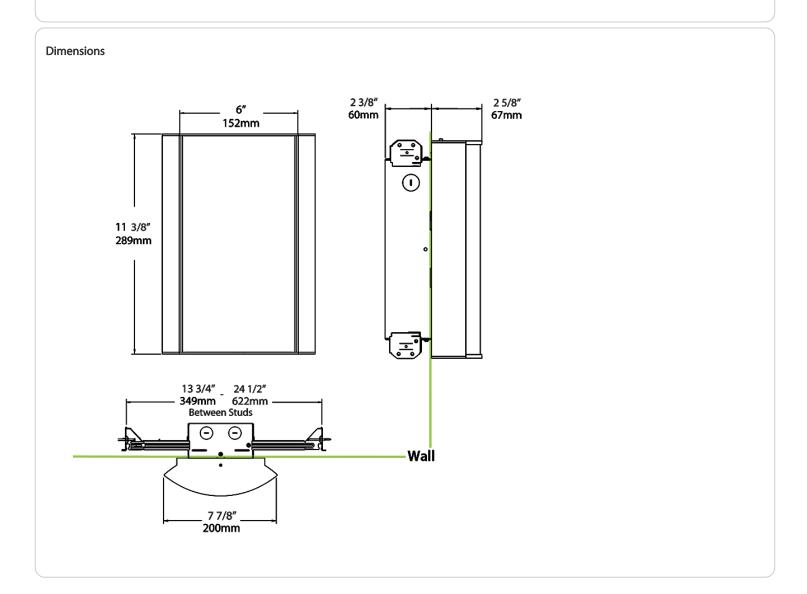

ology:

Mercury and UV free. RoHS-compliant components.

### Finish:

Luxuriously Electroplated Antique Bronze



# **Technical Specifications (continued)**

#### Other

### Warranty:

RAB warrants that our LED products will be free from defects in materials and workmanship for a period of five (5) years from the date of delivery to the end user, including coverage of light output, color stability, driver performance and fixture finish. RAB's warranty is subject to all terms and conditions found at rablighting.com/warranty.

### **Buy American Act Compliance:**

RAB values USA manufacturing! Upon request, RAB may be able to manufacture this product to be compliant with the Buy American Act (BAA). Please contact customer service to request a quote for the product to be made BAA compliant.





| 10L = 1000lm / 14W   940 = 90CRI, 4000K 18L = 1800lm / 25W   935 = 90CRI, 3500K 930 = 90CRI, 3000K 927 = 90CRI, 2700K  FG1 = Frosted (in Grill Style #1 | :/E2                                                                                                                                                     |                                                                                                                                                                                                                                                                      |                                                           |   | Lens