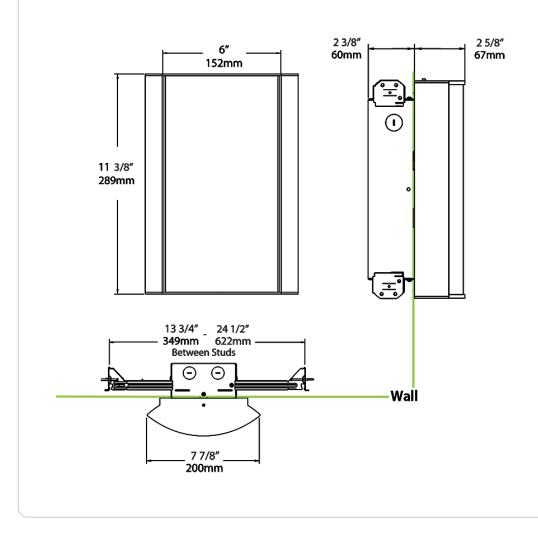

pliant components.

### Finish:

Luxuriously Electroplated Antique Bronze

# HALVS10L927-FG1-A/LC

# **Technical Specifications (continued)**

# Other

Warranty: RAB warrants that our LED products will be free from defects in materials and workmanship for a period of five (5) years from the date of delivery to the end user, including coverage of light output, color stability, driver performance and fixture finish. RAB's warranty is subject to all terms and conditions found at <u>rablighting.com/warranty.</u>

## **Buy American Act Compliance:**

RAB values USA manufacturing! Upon request, RAB may be able to manufacture this product to be compliant with the Buy American Act (BAA). Please contact customer service to request a quote for the product to be made BAA compliant.

#### Dimensions



# HALVS10L927-FG1-A/LC

# RAB

| Ordering Matrix                                                                                                                                                                                                       |                                                                                  |                                                                                      |   |