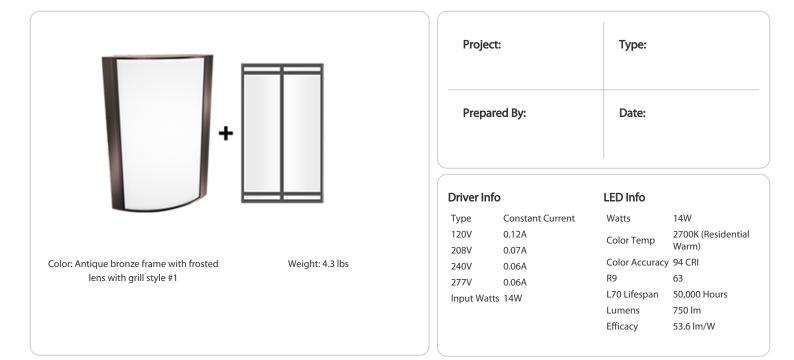

#### Lens:

Frosted polycarbonate with grill style #1. See <u>installation sheet</u> for cleaning instructions.

### Finish:

Luxuriously Electroplated Antique Bronze

#### Driver:

Constant Current, Class 2, 120-277VAC, 50/60Hz, 350mA or 640mA