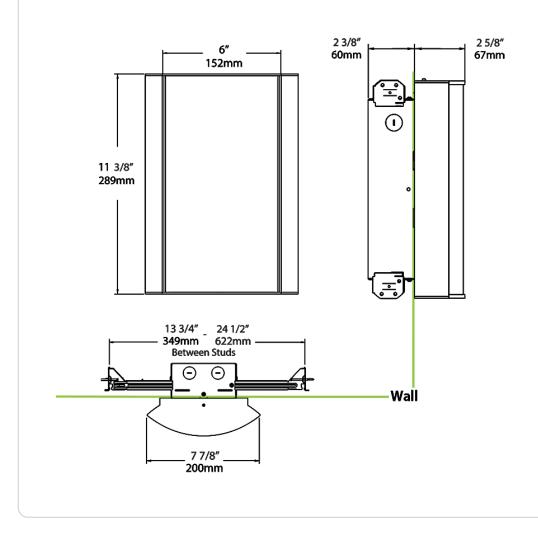

t components.

#### Finish: Luxuriously Electroplated Antique Bronze

# HALVS10L927-F-A/LC/E2

## **Technical Specifications (continued)**

## Other

## Warranty:

RAB warrants that our LED products will be free from defects in materials and workmanship for a period of five (5) years from the date of delivery to the end user, including coverage of light output, color stability, driver performance and fixture finish. RAB's warranty is subject to all terms and conditions found at <u>rablighting.com/warranty.</u>

## **Buy American Act Compliance:**

RAB values USA manufacturing! Upon request, RAB may be able to manufacture this product to be compliant with the Buy American Act (BAA). Please contact customer service to request a quote for the product to be made BAA compliant.

## Dimensions



DAR

## HALVS10L927-F-A/LC/E2

# RAB

| Ordering Matrix                                                                                                                                                                                                       |                                                                                  |                                                                                      |   |