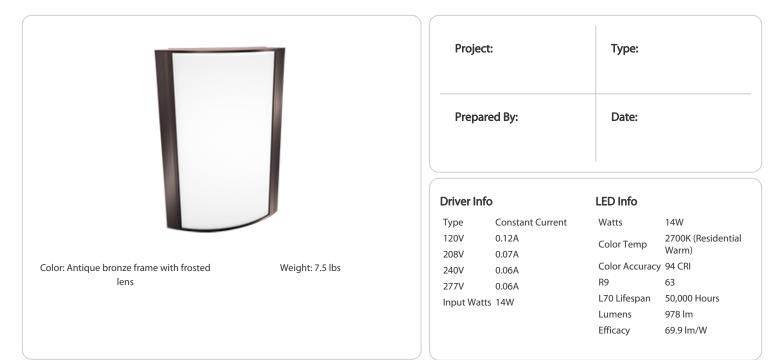

## Housing:

Die-cast and extruded aluminum

### Mounting:

Wall mount with junction box included

### Lens:

Frosted polycarbonate

#### Finish: Luxuriously Electroplated Antique Bronze