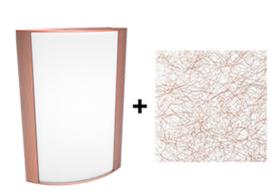

Color: Copper frame with metallic spun copper lens

Weight: 9.4 lbs

| Project:     | Туре: |
|--------------|-------|
| Prepared By: | Date: |

| Driver Info | )                | LED Info       |                 |
|-------------|------------------|----------------|-----------------|
| Type        | Constant Current | Watts          | 25W             |
| 120V        | 0.22A            | Color Temp     | 4000K (Neutral) |
| 208V        | 0.13A            | Color Accuracy | 91 CRI          |
| 240V        | 0.11A            | R9             | 63              |
| 277V        | 0.1A             | L70 Lifespan   | 50,000 Hours    |
| Input Watts | 25.9W            | Lumens         | 398 lm          |
|             |                  | Efficacy       | 15.4 lm/W       |
|             |                  |                |                 |

### Lens:

Acrylic lens with metallic spun copper print. See <u>installation sheet</u> for cleaning instructions.

### Finish:

Luxuriously Electroplated Copper