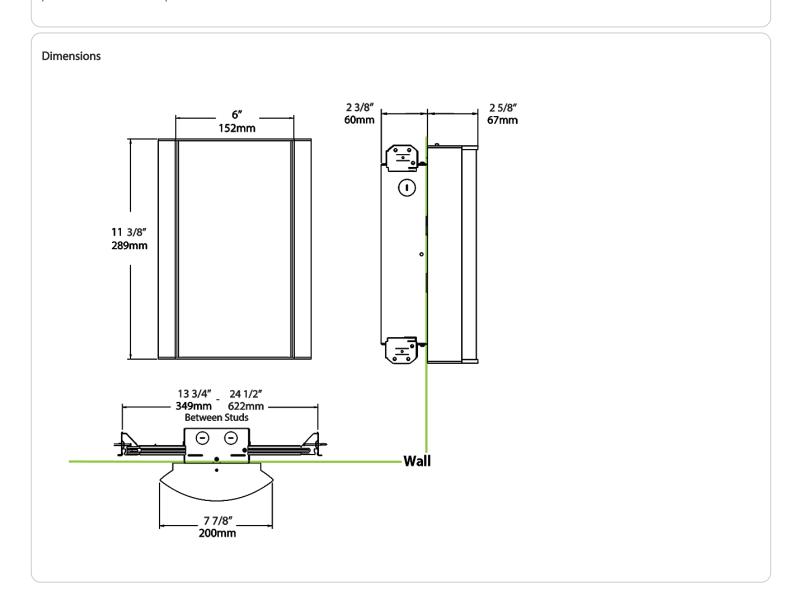

n Technology:**

Mercury and UV free. RoHS-compliant components.

### Finish:

Luxuriously Electroplated Copper



# **Technical Specifications (continued)**

### Other

### Warranty:

RAB warrants that our LED products will be free from defects in materials and workmanship for a period of five (5) years from the date of delivery to the end user, including coverage of light output, color stability, driver performance and fixture finish. RAB's warranty is subject to all terms and conditions found at rablighting.com/warranty.

### **Buy American Act Compliance:**

RAB values USA manufacturing! Upon request, RAB may be able to manufacture this product to be compliant with the Buy American Act (BAA). Please contact customer service to request a quote for the product to be made BAA compliant.





| 18L = 1800lm / 25W <sup>1</sup> 9 | 940 = 90CRI, 4000K<br>935 = 90CRI, 3500K<br>930 = 90CRI, 3000K<br>927 = 90CRI, 2700K | F = Frosted (Standard) FG1 = Frosted with Grill Style #1 FG2 = Frosted with Grill Style #2 FG3 = Frosted with Grill Style #3 NL = Natural Leaves                                                                                                              | _ | CU  W = White K = Black S = Silver A = Antique Bronze SA = Satin Nickel CU = Copper | /LC/E2  Blank = No Option /E2 = Battery Backup  /MVS = Microwave Occupancy Sensor <sup>2</sup> /BL = Bi-Level Control /LC = Lightcloud® Controller  /MVS/E2 = Microwave Occupancy Sensor w/ Battery Backup <sup>2</sup> (DL/E2 = Dishest Control Controller Controlle |
|-----------------------------------|------------------------