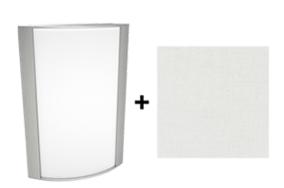

# Satin Nickel Frame with Linen Hampton White Lens

Note: Fixture will come fully assembled with the frame and lens shown above.

| Project:     | Туре: |
|--------------|-------|
| Prepared By: | Date: |

#### Lens:

Acrylic lens with linen hampton white print. See <u>installation sheet</u> for cleaning instructions.

#### Finish:

Luxuriously Electroplated Satin Nickel