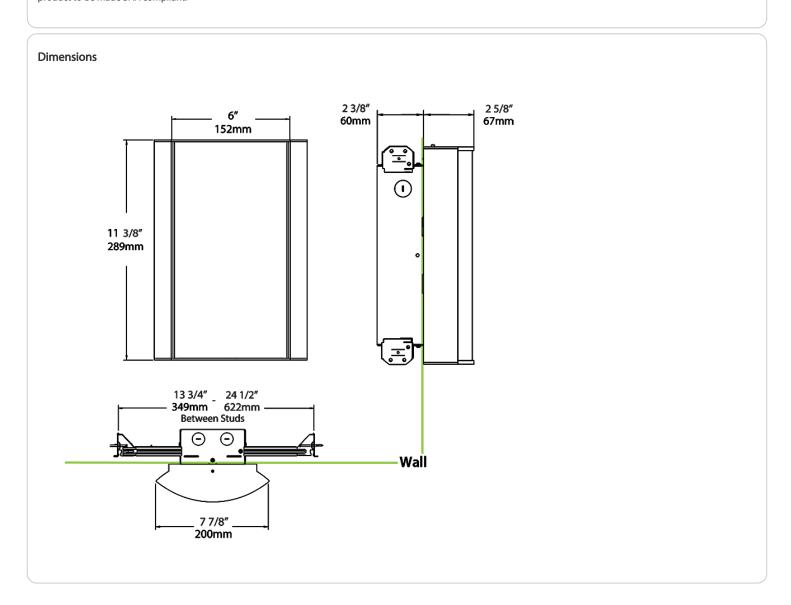

echnology:

Mercury and UV free. RoHS-compliant components.

#### Finish:

Luxuriously Electroplated Satin Nickel

## Other

### Warranty:

RAB warrants that our LED products will be free from defects in materials and workmanship for a period of five (5) years from the date of delivery to the end user, including coverage of light output, color stability, driver performance and fixture finish. RAB's warranty is subject to all terms and conditions found at rablighting.com/warranty.



# **Technical Specifications (continued)**

## **Buy American Act Compliance:**

RAB values USA manufacturing! Upon request, RAB may be able to manufacture this product to be compliant with the Buy American Act (BAA). Please contact customer service to request a quote for the product to be made BAA compliant.





| 930 = 90CRI, 3000K 927 = 90CRI, 2700K  FG2 = Frosted with Grill Style #2 FG3 = Frosted with Grill Style #3 NL = Natural Leaves GL = Green Leaves TL = Toffee Leaves LW = Linen Hampton White LS = Linen Stone LH = Linen Harbor MS = Metallic Spun Gold  #3  S = Silver /MVS = Microwave Occupancy /BL = Bi-Level Control /MVS/E2 = Microwave Occupancy /MS = Metallic Style /MC = CU = Copper /MVS/E2 = Microwave Occupancy /MUS = Metallic Style /MVS = Metallic Style /MVS = Metallic Style /MVS = Microwave Occupancy /MVS/E2 = Microwave Occupancy /MVS/E2 = Microwave Occupancy /MVS/E2 = Microwave Occupancy /MVS/E2 = Microwave Occupancy /MUS = Metallic Style /MUS = Metallic          |      | Lumen Package | CRI/Color Temp                                         | Lens