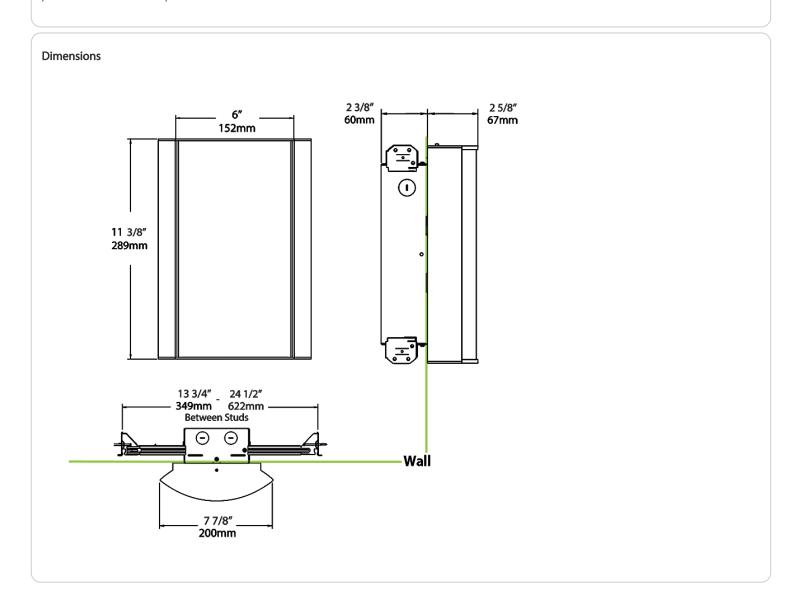

chnology:

Mercury and UV free. RoHS-compliant components.

### Finish:

Luxuriously Electroplated Satin Nickel



# **Technical Specifications (continued)**

### Other

### Warranty:

RAB warrants that our LED products will be free from defects in materials and workmanship for a period of five (5) years from the date of delivery to the end user, including coverage of light output, color stability, driver performance and fixture finish. RAB's warranty is subject to all terms and conditions found at rablighting.com/warranty.

### **Buy American Act Compliance:**

RAB values USA manufacturing! Upon request, RAB may be able to manufacture this product to be compliant with the Buy American Act (BAA). Please contact customer service to request a quote for the product to be made BAA compliant.





| Family | Lumen Package CRI/Color Temp                                       |                                                                                      | Len                                                                                                                                                                                                             | S