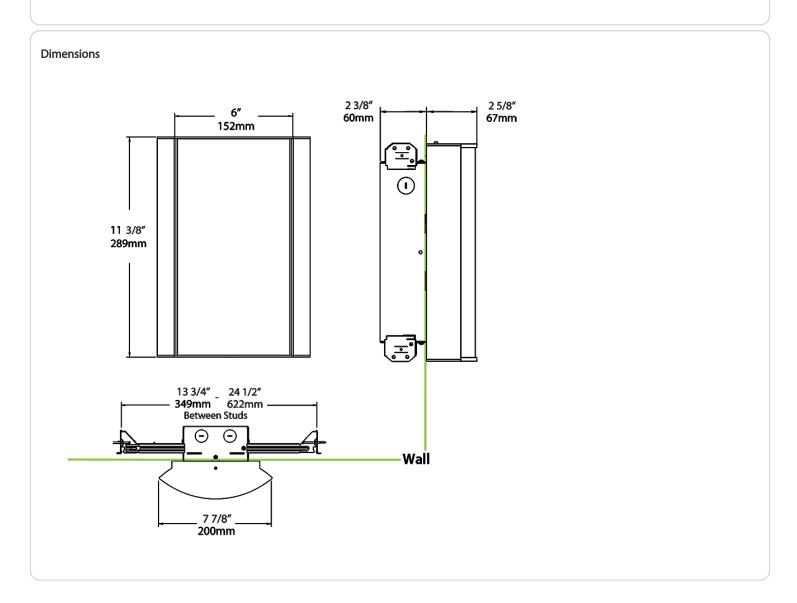

ings are formulated for high-durability and long-lasting color

## Other

#### Bi-Level:

Allows 75%, 50%, 25% output modes

#### Warranty:

RAB warrants that our LED products will be free from defects in materials and workmanship for a period of five (5) years from the date of delivery to the end user, including coverage of light output, color stability, driver performance and fixture finish. RAB's warranty is subject to all terms and conditions found at rablighting.com/warranty.



# **Technical Specifications (continued)**

# **Buy American Act Compliance:**

RAB values USA manufacturing! Upon request, RAB may be able to manufacture this product to be compliant with the Buy American Act (BAA). Please contact customer service to request a quote for the product to be made BAA compliant.





| <br>18L<br>:1000lm / 14W <sup>1</sup><br>:1800lm / 25W <sup>1</sup> | 940 940 940 940 940 95 90 90 90 90 90 90 90 90 90 90 90 90 90 | F = Frosted (Standard) FG1 = Frosted with Grill Style                                                                                                                                                                                                                                                                                                    | K<br>W = White                                                        | /BL/E2  Blank = No Option