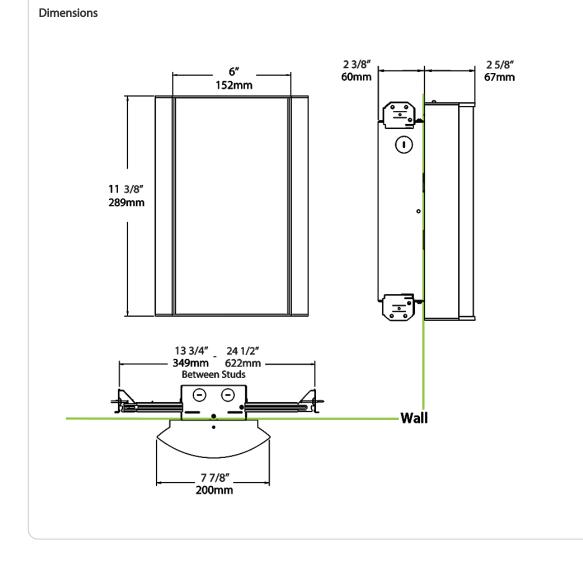

### Mounting:

Wall mount with junction box included

| Proj   | ect:             | Type:          | Туре:           |  |  |  |
|--------|------------------|----------------|-----------------|--|--|--|
| Pre    | oared By:        | Date:          |                 |  |  |  |
| Driver | Info             | LED Info       |                 |  |  |  |
| Туре   | Constant Current | Watts          | 25W             |  |  |  |
| 120V   | 0.22A            | Color Temp     | 4000K (Neutral) |  |  |  |
| 208V   | 0.13A            | Color Accuracy | y 95 CRI        |  |  |  |
| 240V   | 0.11A            | R9             | 82              |  |  |  |
| 277V   | 0.1A             | L70 Lifespan   | 50,000 Hours    |  |  |  |