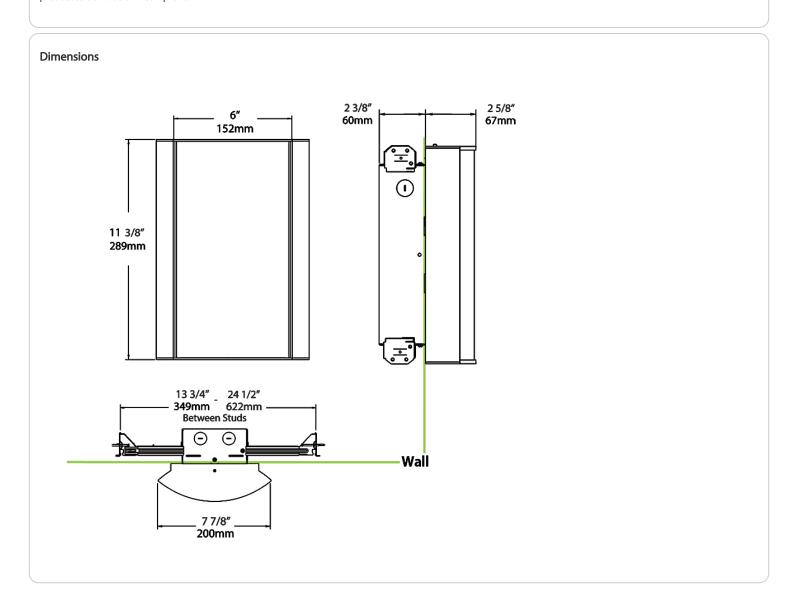

s are formulated for high-durability and long-lasting color

#### Other

#### Bi-Level:

Allows 75%, 50%, 25% output modes



# **Technical Specifications (continued)**

### Warranty:

RAB warrants that our LED products will be free from defects in materials and workmanship for a period of five (5) years from the date of delivery to the end user, including coverage of light output, color stability, driver performance and fixture finish. RAB's warranty is subject to all terms and conditions found at rablighting.com/warranty.

### **Buy American Act Compliance:**

RAB values USA manufacturing! Upon request, RAB may be able to manufacture this product to be compliant with the Buy American Act (BAA). Please contact customer service to request a quote for the product to be made BAA compliant.





| 927 = 90CRI, 2700K  FG2 = Frosted with Grill Style  #2  FG3 = Frosted with Grill Style  #3  NL = Natural Leaves  A = Antique Bronze  SA = Satin Nickel  /LC = Lightcloud® Controller  /MVS/E2 = Microwave Occupancy Sens  Battery Backup²  /BL/E2 = Bi-Level Control w/ Battery Backup²