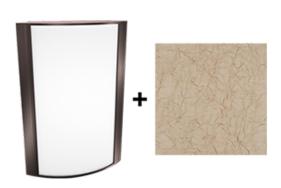

# **Antique Bronze Frame with Crush Sedona Lens**

Note: Fixture will come fully assembled with the frame and lens shown above.

| Project:     | Туре: |
|--------------|-------|
| Prepared By: | Date: |

| Driver Info | )                | LED Info       |                 |
|-------------|------------------|----------------|-----------------|
| Type        | Constant Current | Watts          | 25W             |
| 120V        | 0.22A            | Color Temp     | 4000K (Neutral) |
| 208V        | 0.13A            | Color Accuracy | 91 CRI          |
| 240V        | 0.11A            | R9             | 60              |
| 277V        | 0.1A             | L70 Lifespan   | 50,000 Hours    |
| Input Watts | 5 25.9W          | Lumens         | 467 lm          |
|             |                  | Efficacy       | 18 lm/W         |
|             |                  |                |                 |

#### Lens:

Acrylic lens with crush sedona print. See <u>installation</u> <u>sheet</u> for cleaning instructions.

## Finish:

Luxuriously Electroplated Antique Bronze