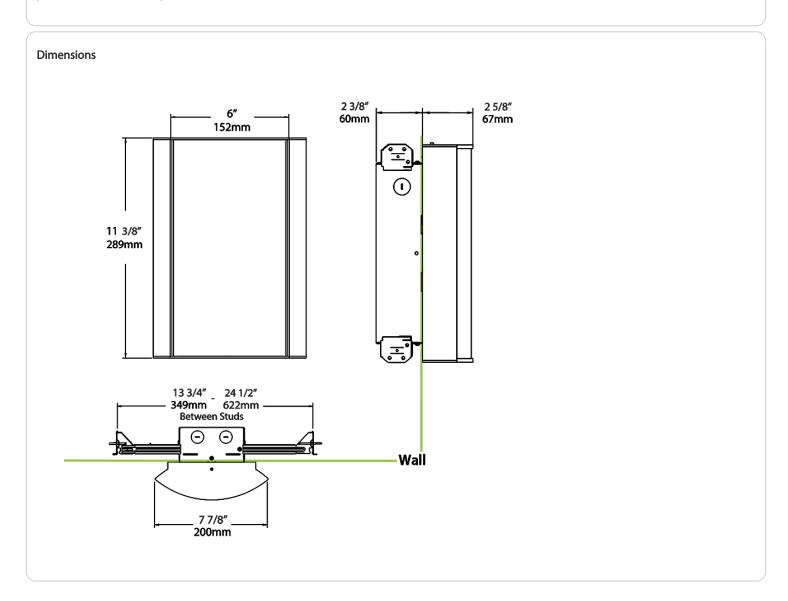

onents.

## Finish:

Luxuriously Electroplated Antique Bronze

### Other

#### Bi-Level:

Allows 75%, 50%, 25% output modes

### Warrantv:

RAB warrants that our LED products will be free from defects in materials and workmanship for a period of five (5) years from the date of delivery to the end user, including coverage of light output, color stability, driver performance and fixture finish. RAB's warranty is subject to all terms and conditions found at rablighting.com/warranty.



# **Technical Specifications (continued)**

## **Buy American Act Compliance:**

RAB values USA manufacturing! Upon request, RAB may be able to manufacture this product to be compliant with the Buy American Act (BAA). Please contact customer service to request a quote for the product to be made BAA compliant.





| 927 = 90CRI, 2700K  FG2 = Frosted with Grill Style #2 FG3 = Frosted with Grill Style #3 NL = Natural Leaves GL = Green Leaves TL = Toffee Leaves LW = Linen Hampton White LS = Linen Stone LH = Linen Harbor MC = Metallic Spun Copper MG = Metallic Spun Gold CW = Crush Polar White CS = Crush Sedona  FG2 = Frosted with Grill Style #2 SA = Satin Nickel /LC = Lightcloud® Controller /MVS/E2 = Microwave Occupancy Senso Battery Backup² //BL/E2 = Bi-Level Control //BL/E2 = Microwave Occupancy Senso Battery Backup² //BL/E2 = Bi-Level Control //BL/E2 = Microwave Occupancy Senso Battery Backup² //BL/E2 = Bi-Level Control //BL/E2 = Microwave Occupancy Senso Battery Backup² //BL/E2 = Bi-Level Control //BL/E2 = Microwave Occupancy Senso Battery Backup² //BL/E2 = Bi-Level Control //BL/E2 = Microwave O