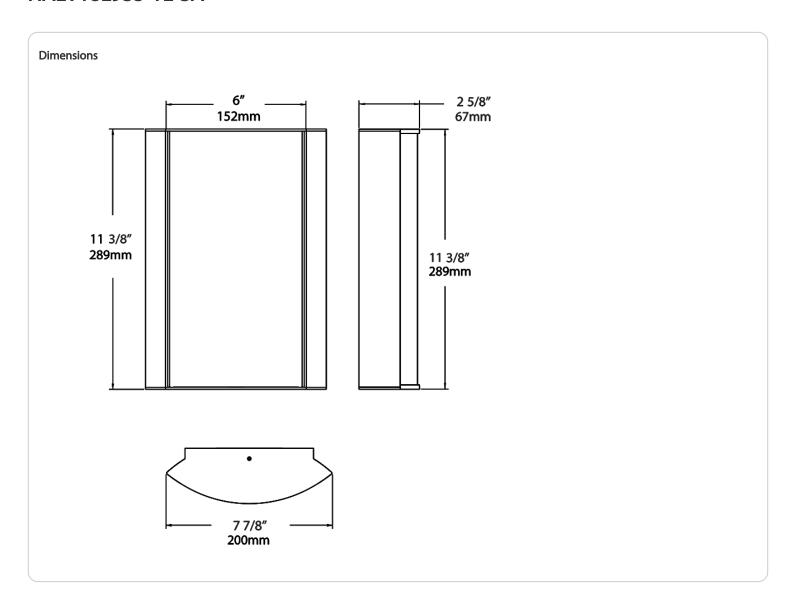

-20°C (-4°F) to 40°C (104°F)

### Green Technology:

Mercury and UV free. RoHS-compliant components.

#### Finish:

Luxuriously Electroplated Satin Nickel

### Other

## Warranty:

RAB warrants that our LED products will be free from defects in materials and workmanship for a period of five (5) years from the date of delivery to the end user, including coverage of light output, color stability, driver performance and fixture finish. RAB's warranty is subject to all terms and conditions found at rablighting.com/warranty.

### **Buy American Act Compliance:**

RAB values USA manufacturing! Upon request, RAB may be able to manufacture this product to be compliant with the Buy American Act (BAA). Please contact customer service to request a quote for the product to be made BAA compliant.







| 927 = 90CRI, 2700K  FG2 = Frosted with Grill Style #2 FG3 = Frosted with Grill Style #3 NL = Natural Leaves GL = Green Leaves TL = Toffee Leaves LW = Linen Harbor MS = Metallic Spun Silver MG = Metallic Spun Gold CW = Crush Polar White  #2 SA = Satin Nickel /LC = Lightcloud® Controller /MVS/E2 = Microwave Occupancy Sen w/ Battery Backup² /BL/E2 = Bi-Level Control /MS/E2 = Microwave Occupancy Sen w/ Battery Backup² /BL/E2 = Bi-Level Control /MS/E2 = Microwave Occupancy Sen w/ Battery Backup² /BL/E2 = Bi-Level Control /MS/E2 = Microwave Occupancy Sen w/ Battery Backup² /BL/E2 = Bi-Level Control /MS/E2 = Microwave Occupancy Sen w/ Battery Backup² /BL/E2 = Bi-Level Control /MS/E2 = Microwave Occupancy Sen w/ Battery Backup² /BL/E2 = Bi-Level Control /BL = Bi-Level Control /MS/E2 = Microw