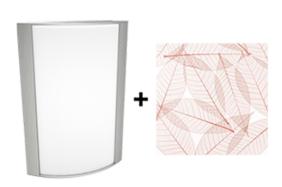

### Satin Nickel Frame with Toffee Leaves Lens

Note: Fixture will come fully assembled with the frame and lens shown above.

| F | Project:     | Туре: |  |
|---|--------------|-------|--|
| F | Prepared By: | Date: |  |

#### Lens:

Acrylic lens with toffee leaves print. See <u>installation</u> <u>sheet</u> for cleaning instructions.

#### Finish:

Luxuriously Electroplated Satin Nickel