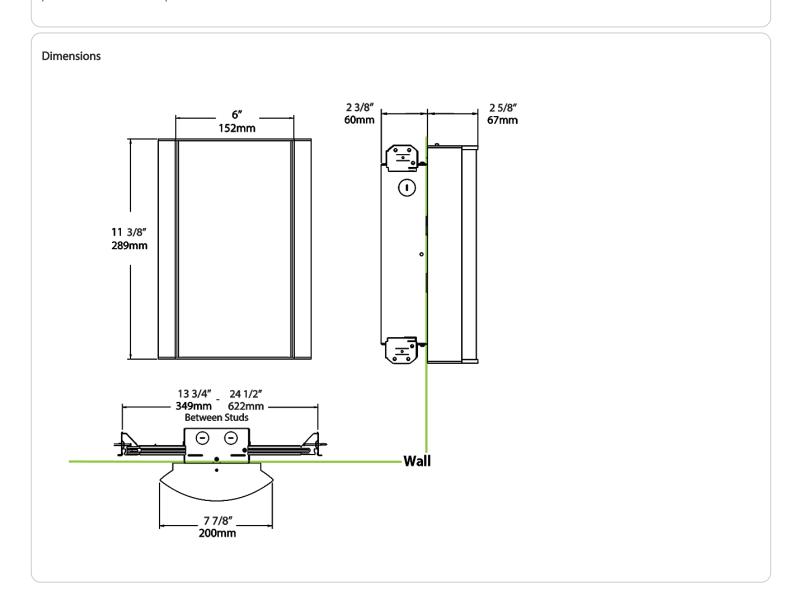

our environmentally friendly polyester powder coatings are formulated for high-durability and long-lasting color



# **Technical Specifications (continued)**

### Other

## Warranty:

RAB warrants that our LED products will be free from defects in materials and workmanship for a period of five (5) years from the date of delivery to the end user, including coverage of light output, color stability, driver performance and fixture finish. RAB's warranty is subject to all terms and conditions found at rablighting.com/warranty.

## **Buy American Act Compliance:**

RAB values USA manufacturing! Upon request, RAB may be able to manufacture this product to be compliant with the Buy American Act (BAA). Please contact customer service to request a quote for the product to be made BAA compliant.





| 930 = 90CRI, 3000K 927 = 90CRI, 2700K  FG2 = Frosted with Grill Style #2 FG3 = Frosted with Grill Style #3 NL = Natural Leaves GL = Green Leaves TL = Toffee Leaves LW = Linen Hampton White LS = Linen Stone LH = Linen Harbor MS = Metallic Spun Gold  #3 S = Silver /MVS = Microwave Occupance /BL = Bi-Level Control /MVS/E2 = Microwave Occupance /MUS = Microwave Occupance /MVS/E2 = Microwave Occupance /MVS/E2 = Microwave Occupance /MUS = Microwave Occupance /MVS/E2 = Microwave Occupance /MUS | Family | Lumen Package | CRI/Color Temp                                         | Lens