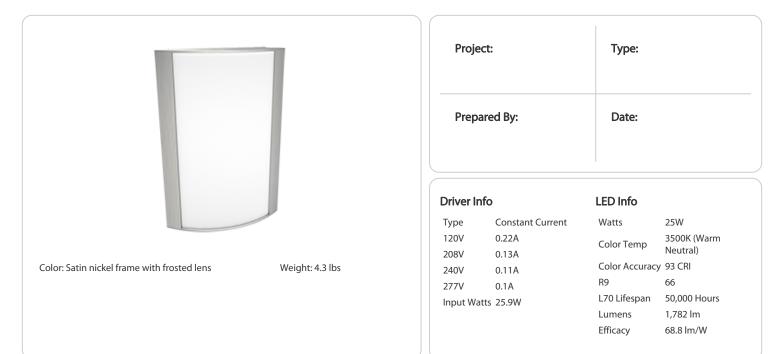

# Finish:

Luxuriously Electroplated Satin Nickel

#### Driver:

Constant Current, Class 2, 120-277VAC, 50/60Hz, 350mA or 640mA

#### Lens:

Frosted polycarbonate