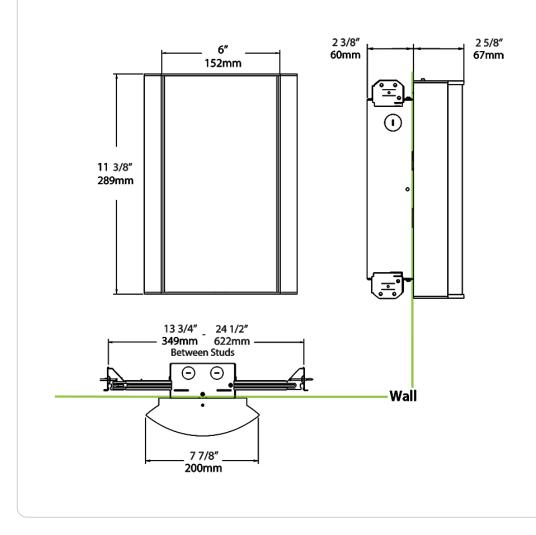

pliant components.

# Finish:

Luxuriously Electroplated Satin Nickel

# HALV18L935-F-SA/LC

# RAB

# **Technical Specifications (continued)**

# Other

# Warranty:

RAB warrants that our LED products will be free from defects in materials and workmanship for a period of five (5) years from the date of delivery to the end user, including coverage of light output, color stability, driver performance and fixture finish. RAB's warranty is subject to all terms and conditions found at <u>rablighting.com/warranty.</u>

# **Buy American Act Compliance:**

RAB values USA manufacturing! Upon request, RAB may be able to manufacture this product to be compliant with the Buy American Act (BAA). Please contact customer service to request a quote for the product to be made BAA compliant.

# Dimensions



# HALV18L935-F-SA/LC

# RAB

| Ordering Matrix                                                                                                                                                                                                       |                                                                                  |                                                                                      |   |